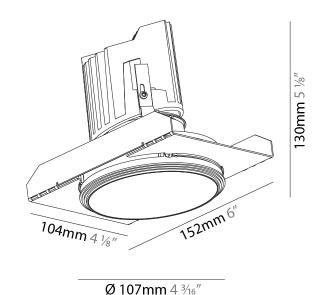

| Subcategory: Downlight                          |
|-------------------------------------------------|
| PHYSICAL                                        |
| Shape: Round                                    |
| Diameter (mm): 107                              |
| Diameter (in): 4 ½                              |
| Height (mm): 112                                |
| Height (in): 4 $\frac{7}{16}$                   |
| Ceiling Thickness (mm): 10 / 12.5 / 15 / 25     |
| Ceiling Thickness (in): 3/8 or 1/2 or 9/16 or 1 |
| Min. Recessing Depth (mm): 130                  |
| Min. Recessing Depth (in): 5 1/8                |
| Light Distribution: Adjustable / Downlight      |
| Weight (kg): 0.583                              |
| Weight (lhc): 1.28                              |

Reflector°: 20 / 40 / 60

Certified By: Certified for North American Standards IP rating: IP20

PROJECT TYPE SPECIFIER QUANTITY DATE

Ø 107mm 4 3/16"

Page 1/16

A35527-

| PROJECT   |  |
|-----------|--|
| ТҮРЕ      |  |
| SPECIFIER |  |
| QUANTITY  |  |
| DATE      |  |