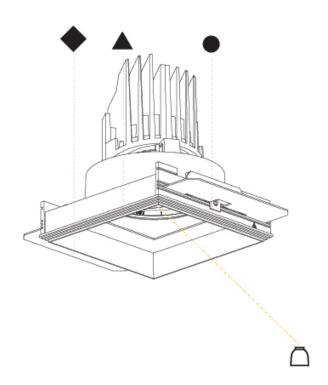

# **BIONIQ SQUARE ADJUSTABLE TRIMLESS**

| A35530      | -        | -        | -       | -         |
|-------------|----------|----------|---------|-----------|
| base number | Finishes | Finishes | Ceiling | Reflector |

### **GENERAL**

| Series: Bioniq                      |  |
|-------------------------------------|--|
| Subseries: Bioniq Square Adjustable |  |
| Brand: Prolicht                     |  |
| Division: Architectural             |  |
| Mounting Type: Trimless             |  |
| Mounting Location: Ceiling          |  |
| Subcategory: Downlight              |  |

| Mounting Type: Trimless  Mounting Location: Ceiling Subcategory: Downlight  PHYSICAL  Shape: Square  Length (mm): 106  Length (in): 4 $\frac{3}{16}$ Width (mm): 106  Width (in): 4 $\frac{7}{16}$ Height (mm): 134  Height (in): 5 $\frac{1}{4}$ Ceiling Thickness (mm): 10 / 12.5 / 15 / 25  Ceiling Thickness (in): 3/8 or 1/2 or 9/16 or 1  Min. Recessing Depth (mm): 150  Min. Recessing Depth (in): 5 $\frac{7}{6}$ Light Distribution: Adjustable / Downlight  Weight (kg): 0.64  Weight (lbs): 1.41  Fixture Finish: SSR / BKV / CWI / CRY / HAB / UFT / ITA / RUA / FTG / MYG / LOD / PUS / FRO / FUP / KIA / POP / BLS / SPG / MEY / GOH / GUM / CHC /                                                                                                                                                                                                                                                                                                                                                                                                                                                                                                                                                                                                                                                                                                                                                                                                                                                                                                                                                                                                                                                                                                                                                                                                                                                                                                                                                                                                                                                                                                                |                                                 |
|----------------------------------------------------------------------------------------------------------------------------------------------------------------------------------------------------------------------------------------------------------------------------------------------------------------------------------------------------------------------------------------------------------------------------------------------------------------------------------------------------------------------------------------------------------------------------------------------------------------------------------------------------------------------------------------------------------------------------------------------------------------------------------------------------------------------------------------------------------------------------------------------------------------------------------------------------------------------------------------------------------------------------------------------------------------------------------------------------------------------------------------------------------------------------------------------------------------------------------------------------------------------------------------------------------------------------------------------------------------------------------------------------------------------------------------------------------------------------------------------------------------------------------------------------------------------------------------------------------------------------------------------------------------------------------------------------------------------------------------------------------------------------------------------------------------------------------------------------------------------------------------------------------------------------------------------------------------------------------------------------------------------------------------------------------------------------------------------------------------------------------------------------------------------------------|-------------------------------------------------|
| Subcategory: Downlight  PHYSICAL  Shape: Square  Length (mm): 106  Length (in): 4 $\frac{3}{1_{16}}$ Width (mm): 106  Width (in): 4 $\frac{3}{1_{16}}$ Height (mm): 134  Height (in): 5 $\frac{1}{1_4}$ Ceiling Thickness (mm): 10 / 12.5 / 15 / 25  Ceiling Thickness (in): 3/8 or 1/2 or 9/16 or 1  Min. Recessing Depth (mm): 150  Min. Recessing Depth (in): 5 $\frac{7}{1_6}$ Light Distribution: Adjustable / Downlight  Weight (kg): 0.64  Weight (lbs): 1.41  Fixture Finish: SSR / BKV / CWI / CRY / HAB / UFT / ITA / RUA / FTG / MYG /                                                                                                                                                                                                                                                                                                                                                                                                                                                                                                                                                                                                                                                                                                                                                                                                                                                                                                                                                                                                                                                                                                                                                                                                                                                                                                                                                                                                                                                                                                                                                                                                                                | Mounting Type: Trimless                         |
| PHYSICAL  Shape: Square  Length (mm): 106  Length (in): 4 $\frac{3}{1_{16}}$ Width (mm): 106  Width (in): 4 $\frac{3}{1_{16}}$ Height (mm): 134  Height (in): 5 $\frac{1}{1_4}$ Ceiling Thickness (mm): 10 / 12.5 / 15 / 25  Ceiling Thickness (in): 3/8 or 1/2 or 9/16 or 1  Min. Recessing Depth (mm): 150  Min. Recessing Depth (in): 5 $\frac{7}{1_6}$ Light Distribution: Adjustable / Downlight  Weight (kg): 0.64  Weight (lbs): 1.41  Fixture Finish: SSR / BKV / CWI / CRY / HAB / UFT / ITA / RUA / FTG / MYG /                                                                                                                                                                                                                                                                                                                                                                                                                                                                                                                                                                                                                                                                                                                                                                                                                                                                                                                                                                                                                                                                                                                                                                                                                                                                                                                                                                                                                                                                                                                                                                                                                                                        | Mounting Location: Ceiling                      |
| Shape: Square  Length (mm): 106  Length (in): $4\frac{3}{1_{16}}$ Width (mm): 106  Width (in): $4\frac{3}{1_{16}}$ Wight (in): $4\frac{3}{1_{16}}$ Height (mm): 134  Height (in): $5\frac{1}{4}$ Ceiling Thickness (mm): $10 / 12.5 / 15 / 25$ Ceiling Thickness (in): $3/8$ or $1/2$ or $9/16$ or $1$ Min. Recessing Depth (mm): $150$ Min. Recessing Depth (in): $5\frac{7}{8}$ Light Distribution: Adjustable / Downlight  Weight (kg): $0.64$ Weight (lbs): $1.41$ Fixture Finish: SSR / BKV / CWI / CRY / HAB / UFT / ITA / RUA / FTG / MYG /                                                                                                                                                                                                                                                                                                                                                                                                                                                                                                                                                                                                                                                                                                                                                                                                                                                                                                                                                                                                                                                                                                                                                                                                                                                                                                                                                                                                                                                                                                                                                                                                                               | Subcategory: Downlight                          |
| Length (mm): 106 Length (in): $4\frac{3}{1_{16}}$ Width (mm): 106 Width (in): $4\frac{3}{1_{16}}$ Height (in): $5\frac{3}{1_{4}}$ Ceiling Thickness (mm): $10 / 12.5 / 15 / 25$ Ceiling Thickness (in): $3/8$ or $1/2$ or $9/16$ or $1$ Min. Recessing Depth (mm): $150$ Min. Recessing Depth (in): $5\frac{7}{8}$ Light Distribution: Adjustable / Downlight Weight (kg): $0.64$ Weight (lbs): $1.41$ Fixture Finish: SSR / BKV / CWI / CRY / HAB / UFT / ITA / RUA / FTG / MYG /                                                                                                                                                                                                                                                                                                                                                                                                                                                                                                                                                                                                                                                                                                                                                                                                                                                                                                                                                                                                                                                                                                                                                                                                                                                                                                                                                                                                                                                                                                                                                                                                                                                                                               | PHYSICAL                                        |
| Length (in): $4\frac{3}{1_{16}}$ Width (mm): 106 Width (in): $4\frac{3}{1_{16}}$ Height (mm): 134 Height (in): $5\frac{1}{1_4}$ Ceiling Thickness (mm): $10 / 12.5 / 15 / 25$ Ceiling Thickness (in): $3/8$ or $1/2$ or $9/16$ or $1$ Min. Recessing Depth (mm): $150$ Min. Recessing Depth (in): $5\frac{7}{8}$ Light Distribution: Adjustable / Downlight Weight (kg): $0.64$ Weight (lbs): $1.41$ Fixture Finish: SSR / BKV / CWI / CRY / HAB / UFT / ITA / RUA / FTG / MYG /                                                                                                                                                                                                                                                                                                                                                                                                                                                                                                                                                                                                                                                                                                                                                                                                                                                                                                                                                                                                                                                                                                                                                                                                                                                                                                                                                                                                                                                                                                                                                                                                                                                                                                 | Shape: Square                                   |
| Width (mm): 106 Width (in): 4 $\frac{3}{16}$ Height (mm): 134 Height (in): 5 $\frac{1}{4}$ Ceilling Thickness (mm): 10 / 12.5 / 15 / 25 Ceilling Thickness (in): 3/8 or 1/2 or 9/16 or 1 Min. Recessing Depth (mm): 150 Min. Recessing Depth (in): 5 $\frac{7}{6}$ Light Distribution: Adjustable / Downlight Weight (kg): 0.64 Weight (lbs): 1.41 Fixture Finish: SSR / BKV / CWI / CRY / HAB / UFT / ITA / RUA / FTG / MYG /                                                                                                                                                                                                                                                                                                                                                                                                                                                                                                                                                                                                                                                                                                                                                                                                                                                                                                                                                                                                                                                                                                                                                                                                                                                                                                                                                                                                                                                                                                                                                                                                                                                                                                                                                   | Length (mm): 106                                |
| Width (in): $4\frac{3}{1_{16}}$ Height (mm): 134 Height (in): $5\frac{1}{4}$ Ceilling Thickness (mm): $10 / 12.5 / 15 / 25$ Ceilling Thickness (in): $3/8$ or $1/2$ or $9/16$ or $1$ Min. Recessing Depth (mm): $150$ Min. Recessing Depth (in): $5\frac{7}{6}$ Light Distribution: Adjustable / Downlight Weight (kg): $0.64$ Weight (lbs): $1.41$ Fixture Finish: SSR / BKV / CWI / CRY / HAB / UFT / ITA / RUA / FTG / MYG /                                                                                                                                                                                                                                                                                                                                                                                                                                                                                                                                                                                                                                                                                                                                                                                                                                                                                                                                                                                                                                                                                                                                                                                                                                                                                                                                                                                                                                                                                                                                                                                                                                                                                                                                                  | Length (in): 4 <sup>3</sup> / <sub>16</sub>     |
| Height (mm): 134 Height (in): $5\frac{1}{4}$ Ceiling Thickness (mm): $10 / 12.5 / 15 / 25$ Ceiling Thickness (in): $3/8$ or $1/2$ or $9/16$ or $1$ Min. Recessing Depth (mm): $150$ Min. Recessing Depth (in): $5\frac{7}{8}$ Light Distribution: Adjustable / Downlight Weight (kg): $0.64$ Weight (lbs): $1.41$ Fixture Finish: SSR / BKV / CWI / CRY / HAB / UFT / ITA / RUA / FTG / MYG /                                                                                                                                                                                                                                                                                                                                                                                                                                                                                                                                                                                                                                                                                                                                                                                                                                                                                                                                                                                                                                                                                                                                                                                                                                                                                                                                                                                                                                                                                                                                                                                                                                                                                                                                                                                    | Width (mm): 106                                 |
| $\label{eq:height (in): 5 \frac{1}{4}} \\ \text{Ceiling Thickness (mm): } 10 / 12.5 / 15 / 25 \\ \text{Ceiling Thickness (in): } 3/8 \text{ or } 1/2 \text{ or } 9/16 \text{ or } 1 \\ \text{Min. Recessing Depth (mm): } 150 \\ \text{Min. Recessing Depth (in): } 5 \frac{7}{8} \\ \text{Light Distribution: Adjustable / Downlight} \\ \text{Weight (kg): } 0.64 \\ \text{Weight (lbs): } 1.41 \\ \text{Fixture Finish: } SSR / BKV / CWI / CRY / HAB / UFT / ITA / RUA / FTG / MYG / MY$ | Nidth (in): 4 ½                                 |
| Ceiling Thickness (mm): 10 / 12.5 / 15 / 25 Ceiling Thickness (in): 3/8 or 1/2 or 9/16 or 1 Min. Recessing Depth (mm): 150 Min. Recessing Depth (in): 5 1/8 Light Distribution: Adjustable / Downlight Weight (kg): 0.64 Weight (lbs): 1.41 Fixture Finish: SSR / BKV / CWI / CRY / HAB / UFT / ITA / RUA / FTG / MYG /                                                                                                                                                                                                                                                                                                                                                                                                                                                                                                                                                                                                                                                                                                                                                                                                                                                                                                                                                                                                                                                                                                                                                                                                                                                                                                                                                                                                                                                                                                                                                                                                                                                                                                                                                                                                                                                          | Height (mm): 134                                |
| Ceiling Thickness (in): 3/8 or 1/2 or 9/16 or 1  Min. Recessing Depth (mm): 150  Min. Recessing Depth (in): 5 1/8  Light Distribution: Adjustable / Downlight  Weight (kg): 0.64  Weight (lbs): 1.41  Fixture Finish: SSR / BKV / CWI / CRY / HAB / UFT / ITA / RUA / FTG / MYG /                                                                                                                                                                                                                                                                                                                                                                                                                                                                                                                                                                                                                                                                                                                                                                                                                                                                                                                                                                                                                                                                                                                                                                                                                                                                                                                                                                                                                                                                                                                                                                                                                                                                                                                                                                                                                                                                                                | Height (in): 5 ½                                |
| Min. Recessing Depth (mm): 150  Min. Recessing Depth (in): 5 1/8  Light Distribution: Adjustable / Downlight  Weight (kg): 0.64  Weight (lbs): 1.41  Fixture Finish: SSR / BKV / CWI / CRY / HAB / UFT / ITA / RUA / FTG / MYG /                                                                                                                                                                                                                                                                                                                                                                                                                                                                                                                                                                                                                                                                                                                                                                                                                                                                                                                                                                                                                                                                                                                                                                                                                                                                                                                                                                                                                                                                                                                                                                                                                                                                                                                                                                                                                                                                                                                                                 | Ceiling Thickness (mm): 10 / 12.5 / 15 / 25     |
| Min. Recessing Depth (in): 5 \(^1/6\) Light Distribution: Adjustable / Downlight Weight (kg): 0.64 Weight (lbs): 1.41 Fixture Finish: SSR / BKV / CWI / CRY / HAB / UFT / ITA / RUA / FTG / MYG /                                                                                                                                                                                                                                                                                                                                                                                                                                                                                                                                                                                                                                                                                                                                                                                                                                                                                                                                                                                                                                                                                                                                                                                                                                                                                                                                                                                                                                                                                                                                                                                                                                                                                                                                                                                                                                                                                                                                                                                | Ceiling Thickness (in): 3/8 or 1/2 or 9/16 or 1 |
| Light Distribution: Adjustable / Downlight Weight (kg): 0.64 Weight (lbs): 1.41 Fixture Finish: SSR / BKV / CWI / CRY / HAB / UFT / ITA / RUA / FTG / MYG /                                                                                                                                                                                                                                                                                                                                                                                                                                                                                                                                                                                                                                                                                                                                                                                                                                                                                                                                                                                                                                                                                                                                                                                                                                                                                                                                                                                                                                                                                                                                                                                                                                                                                                                                                                                                                                                                                                                                                                                                                      | Min. Recessing Depth (mm): 150                  |
| Weight (kg): 0.64 Weight (lbs): 1.41 Fixture Finish: SSR / BKV / CWI / CRY / HAB / UFT / ITA / RUA / FTG / MYG /                                                                                                                                                                                                                                                                                                                                                                                                                                                                                                                                                                                                                                                                                                                                                                                                                                                                                                                                                                                                                                                                                                                                                                                                                                                                                                                                                                                                                                                                                                                                                                                                                                                                                                                                                                                                                                                                                                                                                                                                                                                                 | Min. Recessing Depth (in): 5 1/8                |
| Weight (lbs): 1.41 Fixture Finish: SSR / BKV / CWI / CRY / HAB / UFT / ITA / RUA / FTG / MYG /                                                                                                                                                                                                                                                                                                                                                                                                                                                                                                                                                                                                                                                                                                                                                                                                                                                                                                                                                                                                                                                                                                                                                                                                                                                                                                                                                                                                                                                                                                                                                                                                                                                                                                                                                                                                                                                                                                                                                                                                                                                                                   | Light Distribution: Adjustable / Downlight      |
| Fixture Finish: SSR / BKV / CWI / CRY / HAB / UFT / ITA / RUA / FTG / MYG /                                                                                                                                                                                                                                                                                                                                                                                                                                                                                                                                                                                                                                                                                                                                                                                                                                                                                                                                                                                                                                                                                                                                                                                                                                                                                                                                                                                                                                                                                                                                                                                                                                                                                                                                                                                                                                                                                                                                                                                                                                                                                                      | Neight (kg): 0.64                               |
|                                                                                                                                                                                                                                                                                                                                                                                                                                                                                                                                                                                                                                                                                                                                                                                                                                                                                                                                                                                                                                                                                                                                                                                                                                                                                                                                                                                                                                                                                                                                                                                                                                                                                                                                                                                                                                                                                                                                                                                                                                                                                                                                                                                  | Neight (lbs): 1.41                              |
|                                                                                                                                                                                                                                                                                                                                                                                                                                                                                                                                                                                                                                                                                                                                                                                                                                                                                                                                                                                                                                                                                                                                                                                                                                                                                                                                                                                                                                                                                                                                                                                                                                                                                                                                                                                                                                                                                                                                                                                                                                                                                                                                                                                  |                                                 |

| Cut-out Measurements: 120mm / 4 3/4" x 120mm / 4 3/4" |
|-------------------------------------------------------|
| Upon Request: Unique Ceiling Thickness                |
| ELECTRICAL                                            |
| Lamp Type: LED (Zhaga Standard)                       |
| Input Wattage (W): 16.5                               |
| Total Output Wattage (W): 14.7                        |
| Dimming: Dali Dimming                                 |
| Driver Included: No                                   |
| Driver Location: Recessed Housing                     |
| Driver Type: Constant Current - 120Vac                |
| Driver Class: Class 2                                 |
| Housing: See Components                               |
| Input Voltage (V): 120                                |
| Constant Current (MA): 350                            |
| LED                                                   |
| Number of LEDs: 1                                     |
| May Delivered Lumen (Im), 770                         |