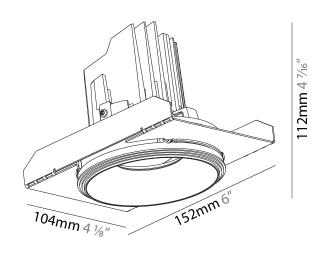

| Subcategory: Downlight                          |
|-------------------------------------------------|
| PHYSICAL                                        |
| Shape: Round                                    |
| Diameter (mm): 107                              |
| Diameter (in): 4 ½                              |
| Height (mm): 112                                |
| Height (in): 4 $\frac{7}{16}$                   |
| Ceiling Thickness (mm): 10 / 12.5 / 15 / 25     |
| Ceiling Thickness (in): 3/8 or 1/2 or 9/16 or 1 |
| Min. Recessing Depth (mm): 130                  |
| Min. Recessing Depth (in): 5 1/8                |
| Light Distribution: Adjustable / Downlight      |
| Weight (kg): 0.583                              |
| Weight (lhc): 1.28                              |

Fixture Material: Aluminum Die Cast Cut-out Measurements: ⊠111mm/4 3/8" Upon Request: Unique Ceiling Thickness

| ELECTRICAL                             |
|----------------------------------------|
| Lamp Type: LED (Zhaga Standard)        |
| Input Wattage (W): 16.5                |
| Total Output Wattage (W): 14.7         |
| Dimming: Dali Dimming                  |
| Driver Location: Recessed Housing      |
| Driver Type: Constant Current - 120Vac |
| Driver Class: Class 2                  |
| Housing: See Components                |
| Input Voltage (V): 120                 |
| Constant Current (MA): 350             |

Reflector°: 20 / 40 / 60

Certified By: Certified for North American Standards IP rating: IP20

PROJECT TYPE SPECIFIER QUANTITY DATE

Ø 107mm 4 3/16"

Page 1/16

A35527-

| PROJECT   |  |
|-----------|--|
| ТҮРЕ      |  |
| SPECIFIER |  |
| QUANTITY  |  |
| DATE      |  |