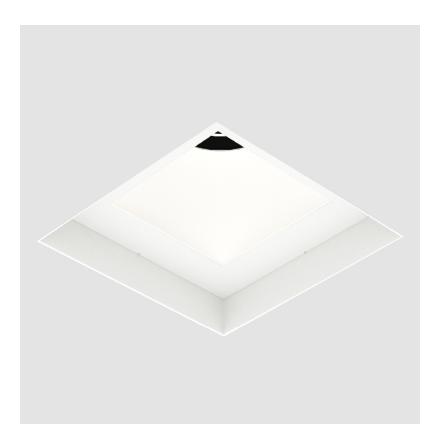

# **BIONIQ SQUARE ADJUSTABLE TRIMLESS**

| A35530      | -        | -        | -       | -         |
|-------------|----------|----------|---------|-----------|
| base number | Finishes | Finishes | Ceiling | Reflector |

### **GENERAL**

| Series: Bioniq                      |  |
|-------------------------------------|--|
| Subseries: Bioniq Square Adjustable |  |
| Brand: Prolicht                     |  |
| Division: Architectural             |  |
| Mounting Type: Trimless             |  |
| Mounting Location: Ceiling          |  |
| Subcategory: Downlight              |  |

| Mounting Type: Trimless  Mounting Location: Ceiling Subcategory: Downlight  PHYSICAL  Shape: Square  Length (mm): 106  Length (in): 4 $\frac{3}{16}$ Width (mm): 106  Width (in): 4 $\frac{7}{16}$ Height (mm): 134  Height (in): 5 $\frac{1}{4}$ Ceiling Thickness (mm): 10 / 12.5 / 15 / 25  Ceiling Thickness (in): 3/8 or 1/2 or 9/16 or 1  Min. Recessing Depth (mm): 150  Min. Recessing Depth (in): 5 $\frac{7}{6}$ Light Distribution: Adjustable / Downlight  Weight (kg): 0.64  Weight (lbs): 1.41  Fixture Finish: SSR / BKV / CWI / CRY / HAB / UFT / ITA / RUA / FTG / MYG / LOD / PUS / FRO / FUP / KIA / POP / BLS / SPG / MEY / GOH / GUM / CHC /                                                                                                                                                                                                                                                                                                                                                                                                                                                                                                                                                                                                                                                                                                                                                                                                                                                                                                                                                                                                                                                                                                                                                                                                                                                                                                                                                                                                                                                                                                                |                                                 |
|----------------------------------------------------------------------------------------------------------------------------------------------------------------------------------------------------------------------------------------------------------------------------------------------------------------------------------------------------------------------------------------------------------------------------------------------------------------------------------------------------------------------------------------------------------------------------------------------------------------------------------------------------------------------------------------------------------------------------------------------------------------------------------------------------------------------------------------------------------------------------------------------------------------------------------------------------------------------------------------------------------------------------------------------------------------------------------------------------------------------------------------------------------------------------------------------------------------------------------------------------------------------------------------------------------------------------------------------------------------------------------------------------------------------------------------------------------------------------------------------------------------------------------------------------------------------------------------------------------------------------------------------------------------------------------------------------------------------------------------------------------------------------------------------------------------------------------------------------------------------------------------------------------------------------------------------------------------------------------------------------------------------------------------------------------------------------------------------------------------------------------------------------------------------------------|-------------------------------------------------|
| Subcategory: Downlight  PHYSICAL  Shape: Square  Length (mm): 106  Length (in): 4 $\frac{3}{1_{16}}$ Width (mm): 106  Width (in): 4 $\frac{3}{1_{16}}$ Height (mm): 134  Height (in): 5 $\frac{1}{1_4}$ Ceiling Thickness (mm): 10 / 12.5 / 15 / 25  Ceiling Thickness (in): 3/8 or 1/2 or 9/16 or 1  Min. Recessing Depth (mm): 150  Min. Recessing Depth (in): 5 $\frac{7}{1_6}$ Light Distribution: Adjustable / Downlight  Weight (kg): 0.64  Weight (lbs): 1.41  Fixture Finish: SSR / BKV / CWI / CRY / HAB / UFT / ITA / RUA / FTG / MYG /                                                                                                                                                                                                                                                                                                                                                                                                                                                                                                                                                                                                                                                                                                                                                                                                                                                                                                                                                                                                                                                                                                                                                                                                                                                                                                                                                                                                                                                                                                                                                                                                                                | Mounting Type: Trimless                         |
| PHYSICAL  Shape: Square  Length (mm): 106  Length (in): 4 $\frac{3}{1_{16}}$ Width (mm): 106  Width (in): 4 $\frac{3}{1_{16}}$ Height (mm): 134  Height (in): 5 $\frac{1}{1_4}$ Ceiling Thickness (mm): 10 / 12.5 / 15 / 25  Ceiling Thickness (in): 3/8 or 1/2 or 9/16 or 1  Min. Recessing Depth (mm): 150  Min. Recessing Depth (in): 5 $\frac{7}{1_6}$ Light Distribution: Adjustable / Downlight  Weight (kg): 0.64  Weight (lbs): 1.41  Fixture Finish: SSR / BKV / CWI / CRY / HAB / UFT / ITA / RUA / FTG / MYG /                                                                                                                                                                                                                                                                                                                                                                                                                                                                                                                                                                                                                                                                                                                                                                                                                                                                                                                                                                                                                                                                                                                                                                                                                                                                                                                                                                                                                                                                                                                                                                                                                                                        | Mounting Location: Ceiling                      |
| Shape: Square  Length (mm): 106  Length (in): $4\frac{3}{1_{16}}$ Width (mm): 106  Width (in): $4\frac{3}{1_{16}}$ Wight (in): $4\frac{3}{1_{16}}$ Height (mm): 134  Height (in): $5\frac{1}{4}$ Ceiling Thickness (mm): $10 / 12.5 / 15 / 25$ Ceiling Thickness (in): $3/8$ or $1/2$ or $9/16$ or $1$ Min. Recessing Depth (mm): $150$ Min. Recessing Depth (in): $5\frac{7}{8}$ Light Distribution: Adjustable / Downlight  Weight (kg): $0.64$ Weight (lbs): $1.41$ Fixture Finish: SSR / BKV / CWI / CRY / HAB / UFT / ITA / RUA / FTG / MYG /                                                                                                                                                                                                                                                                                                                                                                                                                                                                                                                                                                                                                                                                                                                                                                                                                                                                                                                                                                                                                                                                                                                                                                                                                                                                                                                                                                                                                                                                                                                                                                                                                               | Subcategory: Downlight                          |
| Length (mm): 106 Length (in): $4\frac{3}{1_{16}}$ Width (mm): 106 Width (in): $4\frac{3}{1_{16}}$ Height (in): $5\frac{3}{1_{4}}$ Ceiling Thickness (mm): $10 / 12.5 / 15 / 25$ Ceiling Thickness (in): $3/8$ or $1/2$ or $9/16$ or $1$ Min. Recessing Depth (mm): $150$ Min. Recessing Depth (in): $5\frac{7}{8}$ Light Distribution: Adjustable / Downlight Weight (kg): $0.64$ Weight (lbs): $1.41$ Fixture Finish: SSR / BKV / CWI / CRY / HAB / UFT / ITA / RUA / FTG / MYG /                                                                                                                                                                                                                                                                                                                                                                                                                                                                                                                                                                                                                                                                                                                                                                                                                                                                                                                                                                                                                                                                                                                                                                                                                                                                                                                                                                                                                                                                                                                                                                                                                                                                                               | PHYSICAL                                        |
| Length (in): $4\frac{3}{1_{16}}$ Width (mm): 106 Width (in): $4\frac{3}{1_{16}}$ Height (mm): 134 Height (in): $5\frac{1}{1_4}$ Ceiling Thickness (mm): $10 / 12.5 / 15 / 25$ Ceiling Thickness (in): $3/8$ or $1/2$ or $9/16$ or $1$ Min. Recessing Depth (mm): $150$ Min. Recessing Depth (in): $5\frac{7}{8}$ Light Distribution: Adjustable / Downlight Weight (kg): $0.64$ Weight (lbs): $1.41$ Fixture Finish: SSR / BKV / CWI / CRY / HAB / UFT / ITA / RUA / FTG / MYG /                                                                                                                                                                                                                                                                                                                                                                                                                                                                                                                                                                                                                                                                                                                                                                                                                                                                                                                                                                                                                                                                                                                                                                                                                                                                                                                                                                                                                                                                                                                                                                                                                                                                                                 | Shape: Square                                   |
| Width (mm): 106 Width (in): 4 $\frac{3}{16}$ Height (mm): 134 Height (in): 5 $\frac{1}{4}$ Ceilling Thickness (mm): 10 / 12.5 / 15 / 25 Ceilling Thickness (in): 3/8 or 1/2 or 9/16 or 1 Min. Recessing Depth (mm): 150 Min. Recessing Depth (in): 5 $\frac{7}{6}$ Light Distribution: Adjustable / Downlight Weight (kg): 0.64 Weight (lbs): 1.41 Fixture Finish: SSR / BKV / CWI / CRY / HAB / UFT / ITA / RUA / FTG / MYG /                                                                                                                                                                                                                                                                                                                                                                                                                                                                                                                                                                                                                                                                                                                                                                                                                                                                                                                                                                                                                                                                                                                                                                                                                                                                                                                                                                                                                                                                                                                                                                                                                                                                                                                                                   | Length (mm): 106                                |
| Width (in): $4\frac{3}{1_{16}}$ Height (mm): 134 Height (in): $5\frac{1}{4}$ Ceilling Thickness (mm): $10 / 12.5 / 15 / 25$ Ceilling Thickness (in): $3/8$ or $1/2$ or $9/16$ or $1$ Min. Recessing Depth (mm): $150$ Min. Recessing Depth (in): $5\frac{7}{6}$ Light Distribution: Adjustable / Downlight Weight (kg): $0.64$ Weight (lbs): $1.41$ Fixture Finish: SSR / BKV / CWI / CRY / HAB / UFT / ITA / RUA / FTG / MYG /                                                                                                                                                                                                                                                                                                                                                                                                                                                                                                                                                                                                                                                                                                                                                                                                                                                                                                                                                                                                                                                                                                                                                                                                                                                                                                                                                                                                                                                                                                                                                                                                                                                                                                                                                  | Length (in): 4 <sup>3</sup> / <sub>16</sub>     |
| Height (mm): 134 Height (in): $5\frac{1}{4}$ Ceiling Thickness (mm): $10 / 12.5 / 15 / 25$ Ceiling Thickness (in): $3/8$ or $1/2$ or $9/16$ or $1$ Min. Recessing Depth (mm): $150$ Min. Recessing Depth (in): $5\frac{7}{8}$ Light Distribution: Adjustable / Downlight Weight (kg): $0.64$ Weight (lbs): $1.41$ Fixture Finish: SSR / BKV / CWI / CRY / HAB / UFT / ITA / RUA / FTG / MYG /                                                                                                                                                                                                                                                                                                                                                                                                                                                                                                                                                                                                                                                                                                                                                                                                                                                                                                                                                                                                                                                                                                                                                                                                                                                                                                                                                                                                                                                                                                                                                                                                                                                                                                                                                                                    | Width (mm): 106                                 |
| $\label{eq:height (in): 5 \frac{1}{4}} \\ \text{Ceiling Thickness (mm): } 10 / 12.5 / 15 / 25 \\ \text{Ceiling Thickness (in): } 3/8 \text{ or } 1/2 \text{ or } 9/16 \text{ or } 1 \\ \text{Min. Recessing Depth (mm): } 150 \\ \text{Min. Recessing Depth (in): } 5 \frac{7}{8} \\ \text{Light Distribution: Adjustable / Downlight} \\ \text{Weight (kg): } 0.64 \\ \text{Weight (lbs): } 1.41 \\ \text{Fixture Finish: } SSR / BKV / CWI / CRY / HAB / UFT / ITA / RUA / FTG / MYG / MY$ | Nidth (in): 4 ½                                 |
| Ceiling Thickness (mm): 10 / 12.5 / 15 / 25 Ceiling Thickness (in): 3/8 or 1/2 or 9/16 or 1 Min. Recessing Depth (mm): 150 Min. Recessing Depth (in): 5 1/8 Light Distribution: Adjustable / Downlight Weight (kg): 0.64 Weight (lbs): 1.41 Fixture Finish: SSR / BKV / CWI / CRY / HAB / UFT / ITA / RUA / FTG / MYG /                                                                                                                                                                                                                                                                                                                                                                                                                                                                                                                                                                                                                                                                                                                                                                                                                                                                                                                                                                                                                                                                                                                                                                                                                                                                                                                                                                                                                                                                                                                                                                                                                                                                                                                                                                                                                                                          | Height (mm): 134                                |
| Ceiling Thickness (in): 3/8 or 1/2 or 9/16 or 1  Min. Recessing Depth (mm): 150  Min. Recessing Depth (in): 5 1/8  Light Distribution: Adjustable / Downlight  Weight (kg): 0.64  Weight (lbs): 1.41  Fixture Finish: SSR / BKV / CWI / CRY / HAB / UFT / ITA / RUA / FTG / MYG /                                                                                                                                                                                                                                                                                                                                                                                                                                                                                                                                                                                                                                                                                                                                                                                                                                                                                                                                                                                                                                                                                                                                                                                                                                                                                                                                                                                                                                                                                                                                                                                                                                                                                                                                                                                                                                                                                                | Height (in): 5 ½                                |
| Min. Recessing Depth (mm): 150  Min. Recessing Depth (in): 5 1/8  Light Distribution: Adjustable / Downlight  Weight (kg): 0.64  Weight (lbs): 1.41  Fixture Finish: SSR / BKV / CWI / CRY / HAB / UFT / ITA / RUA / FTG / MYG /                                                                                                                                                                                                                                                                                                                                                                                                                                                                                                                                                                                                                                                                                                                                                                                                                                                                                                                                                                                                                                                                                                                                                                                                                                                                                                                                                                                                                                                                                                                                                                                                                                                                                                                                                                                                                                                                                                                                                 | Ceiling Thickness (mm): 10 / 12.5 / 15 / 25     |
| Min. Recessing Depth (in): 5 \(^1/6\) Light Distribution: Adjustable / Downlight Weight (kg): 0.64 Weight (lbs): 1.41 Fixture Finish: SSR / BKV / CWI / CRY / HAB / UFT / ITA / RUA / FTG / MYG /                                                                                                                                                                                                                                                                                                                                                                                                                                                                                                                                                                                                                                                                                                                                                                                                                                                                                                                                                                                                                                                                                                                                                                                                                                                                                                                                                                                                                                                                                                                                                                                                                                                                                                                                                                                                                                                                                                                                                                                | Ceiling Thickness (in): 3/8 or 1/2 or 9/16 or 1 |
| Light Distribution: Adjustable / Downlight Weight (kg): 0.64 Weight (lbs): 1.41 Fixture Finish: SSR / BKV / CWI / CRY / HAB / UFT / ITA / RUA / FTG / MYG /                                                                                                                                                                                                                                                                                                                                                                                                                                                                                                                                                                                                                                                                                                                                                                                                                                                                                                                                                                                                                                                                                                                                                                                                                                                                                                                                                                                                                                                                                                                                                                                                                                                                                                                                                                                                                                                                                                                                                                                                                      | Min. Recessing Depth (mm): 150                  |
| Weight (kg): 0.64 Weight (lbs): 1.41 Fixture Finish: SSR / BKV / CWI / CRY / HAB / UFT / ITA / RUA / FTG / MYG /                                                                                                                                                                                                                                                                                                                                                                                                                                                                                                                                                                                                                                                                                                                                                                                                                                                                                                                                                                                                                                                                                                                                                                                                                                                                                                                                                                                                                                                                                                                                                                                                                                                                                                                                                                                                                                                                                                                                                                                                                                                                 | Min. Recessing Depth (in): 5 1/8                |
| Weight (lbs): 1.41 Fixture Finish: SSR / BKV / CWI / CRY / HAB / UFT / ITA / RUA / FTG / MYG /                                                                                                                                                                                                                                                                                                                                                                                                                                                                                                                                                                                                                                                                                                                                                                                                                                                                                                                                                                                                                                                                                                                                                                                                                                                                                                                                                                                                                                                                                                                                                                                                                                                                                                                                                                                                                                                                                                                                                                                                                                                                                   | Light Distribution: Adjustable / Downlight      |
| Fixture Finish: SSR / BKV / CWI / CRY / HAB / UFT / ITA / RUA / FTG / MYG /                                                                                                                                                                                                                                                                                                                                                                                                                                                                                                                                                                                                                                                                                                                                                                                                                                                                                                                                                                                                                                                                                                                                                                                                                                                                                                                                                                                                                                                                                                                                                                                                                                                                                                                                                                                                                                                                                                                                                                                                                                                                                                      | Neight (kg): 0.64                               |
|                                                                                                                                                                                                                                                                                                                                                                                                                                                                                                                                                                                                                                                                                                                                                                                                                                                                                                                                                                                                                                                                                                                                                                                                                                                                                                                                                                                                                                                                                                                                                                                                                                                                                                                                                                                                                                                                                                                                                                                                                                                                                                                                                                                  | Neight (lbs): 1.41                              |
|                                                                                                                                                                                                                                                                                                                                                                                                                                                                                                                                                                                                                                                                                                                                                                                                                                                                                                                                                                                                                                                                                                                                                                                                                                                                                                                                                                                                                                                                                                                                                                                                                                                                                                                                                                                                                                                                                                                                                                                                                                                                                                                                                                                  |                                                 |