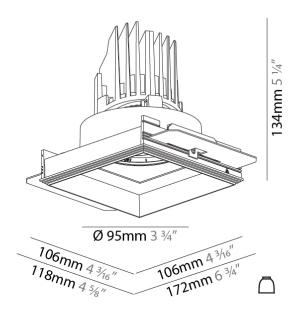

| Mounting Type: Trimless  Mounting Location: Ceiling Subcategory: Downlight  PHYSICAL  Shape: Square  Length (mm): 106  Length (in): 4 $\frac{3}{16}$ Width (mm): 106  Width (in): 4 $\frac{7}{16}$ Height (mm): 134  Height (in): 5 $\frac{1}{4}$ Ceiling Thickness (mm): 10 / 12.5 / 15 / 25  Ceiling Thickness (in): 3/8 or 1/2 or 9/16 or 1  Min. Recessing Depth (mm): 150  Min. Recessing Depth (in): 5 $\frac{7}{6}$ Light Distribution: Adjustable / Downlight  Weight (kg): 0.64  Weight (lbs): 1.41  Fixture Finish: SSR / BKV / CWI / CRY / HAB / UFT / ITA / RUA / FTG / MYG / LOD / PUS / FRO / FUP / KIA / POP / BLS / SPG / MEY / GOH / GUM / CHC /                                                                                                                                                                                                                                                                                                                                                                                                                                                                                                                                                                                                                                                                                                                                                                                                                                                                                                                                                                                                                                                                                                                                                                                                                                                                                                                                                                                                                                                                                                                |                                                 |
|----------------------------------------------------------------------------------------------------------------------------------------------------------------------------------------------------------------------------------------------------------------------------------------------------------------------------------------------------------------------------------------------------------------------------------------------------------------------------------------------------------------------------------------------------------------------------------------------------------------------------------------------------------------------------------------------------------------------------------------------------------------------------------------------------------------------------------------------------------------------------------------------------------------------------------------------------------------------------------------------------------------------------------------------------------------------------------------------------------------------------------------------------------------------------------------------------------------------------------------------------------------------------------------------------------------------------------------------------------------------------------------------------------------------------------------------------------------------------------------------------------------------------------------------------------------------------------------------------------------------------------------------------------------------------------------------------------------------------------------------------------------------------------------------------------------------------------------------------------------------------------------------------------------------------------------------------------------------------------------------------------------------------------------------------------------------------------------------------------------------------------------------------------------------------------|-------------------------------------------------|
| Subcategory: Downlight  PHYSICAL  Shape: Square  Length (mm): 106  Length (in): 4 $\frac{3}{1_{16}}$ Width (mm): 106  Width (in): 4 $\frac{3}{1_{16}}$ Height (mm): 134  Height (in): 5 $\frac{1}{1_4}$ Ceiling Thickness (mm): 10 / 12.5 / 15 / 25  Ceiling Thickness (in): 3/8 or 1/2 or 9/16 or 1  Min. Recessing Depth (mm): 150  Min. Recessing Depth (in): 5 $\frac{7}{1_6}$ Light Distribution: Adjustable / Downlight  Weight (kg): 0.64  Weight (lbs): 1.41  Fixture Finish: SSR / BKV / CWI / CRY / HAB / UFT / ITA / RUA / FTG / MYG /                                                                                                                                                                                                                                                                                                                                                                                                                                                                                                                                                                                                                                                                                                                                                                                                                                                                                                                                                                                                                                                                                                                                                                                                                                                                                                                                                                                                                                                                                                                                                                                                                                | Mounting Type: Trimless                         |
| PHYSICAL  Shape: Square  Length (mm): 106  Length (in): 4 $\frac{3}{1_{16}}$ Width (mm): 106  Width (in): 4 $\frac{3}{1_{16}}$ Height (mm): 134  Height (in): 5 $\frac{1}{1_4}$ Ceiling Thickness (mm): 10 / 12.5 / 15 / 25  Ceiling Thickness (in): 3/8 or 1/2 or 9/16 or 1  Min. Recessing Depth (mm): 150  Min. Recessing Depth (in): 5 $\frac{7}{1_6}$ Light Distribution: Adjustable / Downlight  Weight (kg): 0.64  Weight (lbs): 1.41  Fixture Finish: SSR / BKV / CWI / CRY / HAB / UFT / ITA / RUA / FTG / MYG /                                                                                                                                                                                                                                                                                                                                                                                                                                                                                                                                                                                                                                                                                                                                                                                                                                                                                                                                                                                                                                                                                                                                                                                                                                                                                                                                                                                                                                                                                                                                                                                                                                                        | Mounting Location: Ceiling                      |
| Shape: Square  Length (mm): 106  Length (in): $4\frac{3}{1_{16}}$ Width (mm): 106  Width (in): $4\frac{3}{1_{16}}$ Wight (in): $4\frac{3}{1_{16}}$ Height (mm): 134  Height (in): $5\frac{1}{4}$ Ceiling Thickness (mm): $10 / 12.5 / 15 / 25$ Ceiling Thickness (in): $3/8$ or $1/2$ or $9/16$ or $1$ Min. Recessing Depth (mm): $150$ Min. Recessing Depth (in): $5\frac{7}{8}$ Light Distribution: Adjustable / Downlight  Weight (kg): $0.64$ Weight (lbs): $1.41$ Fixture Finish: SSR / BKV / CWI / CRY / HAB / UFT / ITA / RUA / FTG / MYG /                                                                                                                                                                                                                                                                                                                                                                                                                                                                                                                                                                                                                                                                                                                                                                                                                                                                                                                                                                                                                                                                                                                                                                                                                                                                                                                                                                                                                                                                                                                                                                                                                               | Subcategory: Downlight                          |
| Length (mm): 106 Length (in): $4\frac{3}{1_{16}}$ Width (mm): 106 Width (in): $4\frac{3}{1_{16}}$ Height (in): $5\frac{3}{1_{4}}$ Ceiling Thickness (mm): $10 / 12.5 / 15 / 25$ Ceiling Thickness (in): $3/8$ or $1/2$ or $9/16$ or $1$ Min. Recessing Depth (mm): $150$ Min. Recessing Depth (in): $5\frac{7}{8}$ Light Distribution: Adjustable / Downlight Weight (kg): $0.64$ Weight (lbs): $1.41$ Fixture Finish: SSR / BKV / CWI / CRY / HAB / UFT / ITA / RUA / FTG / MYG /                                                                                                                                                                                                                                                                                                                                                                                                                                                                                                                                                                                                                                                                                                                                                                                                                                                                                                                                                                                                                                                                                                                                                                                                                                                                                                                                                                                                                                                                                                                                                                                                                                                                                               | PHYSICAL                                        |
| Length (in): $4\frac{3}{1_{16}}$ Width (mm): 106 Width (in): $4\frac{3}{1_{16}}$ Height (mm): 134 Height (in): $5\frac{1}{1_4}$ Ceiling Thickness (mm): $10 / 12.5 / 15 / 25$ Ceiling Thickness (in): $3/8$ or $1/2$ or $9/16$ or $1$ Min. Recessing Depth (mm): $150$ Min. Recessing Depth (in): $5\frac{7}{8}$ Light Distribution: Adjustable / Downlight Weight (kg): $0.64$ Weight (lbs): $1.41$ Fixture Finish: SSR / BKV / CWI / CRY / HAB / UFT / ITA / RUA / FTG / MYG /                                                                                                                                                                                                                                                                                                                                                                                                                                                                                                                                                                                                                                                                                                                                                                                                                                                                                                                                                                                                                                                                                                                                                                                                                                                                                                                                                                                                                                                                                                                                                                                                                                                                                                 | Shape: Square                                   |
| Width (mm): 106 Width (in): 4 $\frac{3}{16}$ Height (mm): 134 Height (in): 5 $\frac{1}{4}$ Ceilling Thickness (mm): 10 / 12.5 / 15 / 25 Ceilling Thickness (in): 3/8 or 1/2 or 9/16 or 1 Min. Recessing Depth (mm): 150 Min. Recessing Depth (in): 5 $\frac{7}{6}$ Light Distribution: Adjustable / Downlight Weight (kg): 0.64 Weight (lbs): 1.41 Fixture Finish: SSR / BKV / CWI / CRY / HAB / UFT / ITA / RUA / FTG / MYG /                                                                                                                                                                                                                                                                                                                                                                                                                                                                                                                                                                                                                                                                                                                                                                                                                                                                                                                                                                                                                                                                                                                                                                                                                                                                                                                                                                                                                                                                                                                                                                                                                                                                                                                                                   | Length (mm): 106                                |
| Width (in): $4\frac{3}{1_{16}}$ Height (mm): 134 Height (in): $5\frac{1}{4}$ Ceilling Thickness (mm): $10 / 12.5 / 15 / 25$ Ceilling Thickness (in): $3/8$ or $1/2$ or $9/16$ or $1$ Min. Recessing Depth (mm): $150$ Min. Recessing Depth (in): $5\frac{7}{6}$ Light Distribution: Adjustable / Downlight Weight (kg): $0.64$ Weight (lbs): $1.41$ Fixture Finish: SSR / BKV / CWI / CRY / HAB / UFT / ITA / RUA / FTG / MYG /                                                                                                                                                                                                                                                                                                                                                                                                                                                                                                                                                                                                                                                                                                                                                                                                                                                                                                                                                                                                                                                                                                                                                                                                                                                                                                                                                                                                                                                                                                                                                                                                                                                                                                                                                  | Length (in): 4 <sup>3</sup> / <sub>16</sub>     |
| Height (mm): 134 Height (in): $5\frac{1}{4}$ Ceiling Thickness (mm): $10 / 12.5 / 15 / 25$ Ceiling Thickness (in): $3/8$ or $1/2$ or $9/16$ or $1$ Min. Recessing Depth (mm): $150$ Min. Recessing Depth (in): $5\frac{7}{8}$ Light Distribution: Adjustable / Downlight Weight (kg): $0.64$ Weight (lbs): $1.41$ Fixture Finish: SSR / BKV / CWI / CRY / HAB / UFT / ITA / RUA / FTG / MYG /                                                                                                                                                                                                                                                                                                                                                                                                                                                                                                                                                                                                                                                                                                                                                                                                                                                                                                                                                                                                                                                                                                                                                                                                                                                                                                                                                                                                                                                                                                                                                                                                                                                                                                                                                                                    | Width (mm): 106                                 |
| $\label{eq:height (in): 5 \frac{1}{4}} \\ \text{Ceiling Thickness (mm): } 10 / 12.5 / 15 / 25 \\ \text{Ceiling Thickness (in): } 3/8 \text{ or } 1/2 \text{ or } 9/16 \text{ or } 1 \\ \text{Min. Recessing Depth (mm): } 150 \\ \text{Min. Recessing Depth (in): } 5 \frac{7}{8} \\ \text{Light Distribution: Adjustable / Downlight} \\ \text{Weight (kg): } 0.64 \\ \text{Weight (lbs): } 1.41 \\ \text{Fixture Finish: } SSR / BKV / CWI / CRY / HAB / UFT / ITA / RUA / FTG / MYG / MY$ | Nidth (in): 4 ½                                 |
| Ceiling Thickness (mm): 10 / 12.5 / 15 / 25 Ceiling Thickness (in): 3/8 or 1/2 or 9/16 or 1 Min. Recessing Depth (mm): 150 Min. Recessing Depth (in): 5 1/8 Light Distribution: Adjustable / Downlight Weight (kg): 0.64 Weight (lbs): 1.41 Fixture Finish: SSR / BKV / CWI / CRY / HAB / UFT / ITA / RUA / FTG / MYG /                                                                                                                                                                                                                                                                                                                                                                                                                                                                                                                                                                                                                                                                                                                                                                                                                                                                                                                                                                                                                                                                                                                                                                                                                                                                                                                                                                                                                                                                                                                                                                                                                                                                                                                                                                                                                                                          | Height (mm): 134                                |
| Ceiling Thickness (in): 3/8 or 1/2 or 9/16 or 1  Min. Recessing Depth (mm): 150  Min. Recessing Depth (in): 5 1/8  Light Distribution: Adjustable / Downlight  Weight (kg): 0.64  Weight (lbs): 1.41  Fixture Finish: SSR / BKV / CWI / CRY / HAB / UFT / ITA / RUA / FTG / MYG /                                                                                                                                                                                                                                                                                                                                                                                                                                                                                                                                                                                                                                                                                                                                                                                                                                                                                                                                                                                                                                                                                                                                                                                                                                                                                                                                                                                                                                                                                                                                                                                                                                                                                                                                                                                                                                                                                                | Height (in): 5 ½                                |
| Min. Recessing Depth (mm): 150  Min. Recessing Depth (in): 5 1/8  Light Distribution: Adjustable / Downlight  Weight (kg): 0.64  Weight (lbs): 1.41  Fixture Finish: SSR / BKV / CWI / CRY / HAB / UFT / ITA / RUA / FTG / MYG /                                                                                                                                                                                                                                                                                                                                                                                                                                                                                                                                                                                                                                                                                                                                                                                                                                                                                                                                                                                                                                                                                                                                                                                                                                                                                                                                                                                                                                                                                                                                                                                                                                                                                                                                                                                                                                                                                                                                                 | Ceiling Thickness (mm): 10 / 12.5 / 15 / 25     |
| Min. Recessing Depth (in): 5 \(^1/6\) Light Distribution: Adjustable / Downlight Weight (kg): 0.64 Weight (lbs): 1.41 Fixture Finish: SSR / BKV / CWI / CRY / HAB / UFT / ITA / RUA / FTG / MYG /                                                                                                                                                                                                                                                                                                                                                                                                                                                                                                                                                                                                                                                                                                                                                                                                                                                                                                                                                                                                                                                                                                                                                                                                                                                                                                                                                                                                                                                                                                                                                                                                                                                                                                                                                                                                                                                                                                                                                                                | Ceiling Thickness (in): 3/8 or 1/2 or 9/16 or 1 |
| Light Distribution: Adjustable / Downlight Weight (kg): 0.64 Weight (lbs): 1.41 Fixture Finish: SSR / BKV / CWI / CRY / HAB / UFT / ITA / RUA / FTG / MYG /                                                                                                                                                                                                                                                                                                                                                                                                                                                                                                                                                                                                                                                                                                                                                                                                                                                                                                                                                                                                                                                                                                                                                                                                                                                                                                                                                                                                                                                                                                                                                                                                                                                                                                                                                                                                                                                                                                                                                                                                                      | Min. Recessing Depth (mm): 150                  |
| Weight (kg): 0.64 Weight (lbs): 1.41 Fixture Finish: SSR / BKV / CWI / CRY / HAB / UFT / ITA / RUA / FTG / MYG /                                                                                                                                                                                                                                                                                                                                                                                                                                                                                                                                                                                                                                                                                                                                                                                                                                                                                                                                                                                                                                                                                                                                                                                                                                                                                                                                                                                                                                                                                                                                                                                                                                                                                                                                                                                                                                                                                                                                                                                                                                                                 | Min. Recessing Depth (in): 5 1/8                |
| Weight (lbs): 1.41 Fixture Finish: SSR / BKV / CWI / CRY / HAB / UFT / ITA / RUA / FTG / MYG /                                                                                                                                                                                                                                                                                                                                                                                                                                                                                                                                                                                                                                                                                                                                                                                                                                                                                                                                                                                                                                                                                                                                                                                                                                                                                                                                                                                                                                                                                                                                                                                                                                                                                                                                                                                                                                                                                                                                                                                                                                                                                   | Light Distribution: Adjustable / Downlight      |
| Fixture Finish: SSR / BKV / CWI / CRY / HAB / UFT / ITA / RUA / FTG / MYG /                                                                                                                                                                                                                                                                                                                                                                                                                                                                                                                                                                                                                                                                                                                                                                                                                                                                                                                                                                                                                                                                                                                                                                                                                                                                                                                                                                                                                                                                                                                                                                                                                                                                                                                                                                                                                                                                                                                                                                                                                                                                                                      | Neight (kg): 0.64                               |
|                                                                                                                                                                                                                                                                                                                                                                                                                                                                                                                                                                                                                                                                                                                                                                                                                                                                                                                                                                                                                                                                                                                                                                                                                                                                                                                                                                                                                                                                                                                                                                                                                                                                                                                                                                                                                                                                                                                                                                                                                                                                                                                                                                                  | Neight (lbs): 1.41                              |
|                                                                                                                                                                                                                                                                                                                                                                                                                                                                                                                                                                                                                                                                                                                                                                                                                                                                                                                                                                                                                                                                                                                                                                                                                                                                                                                                                                                                                                                                                                                                                                                                                                                                                                                                                                                                                                                                                                                                                                                                                                                                                                                                                                                  |                                                 |

| Cut-out Measurements: 120mm / 4 3/4" x 120mm / 4 3/4" |
|-------------------------------------------------------|
| Upon Request: Unique Ceiling Thickness                |
| ELECTRICAL                                            |
| Lamp Type: LED (Zhaga Standard)                       |
| Input Wattage (W): 16.5                               |
| Total Output Wattage (W): 14.7                        |
| Dimming: Dali Dimming                                 |
| Driver Included: No                                   |
| Driver Location: Recessed Housing                     |
| Driver Type: Constant Current - 120Vac                |
| Driver Class: Class 2                                 |
| Housing: See Components                               |
| Input Voltage (V): 120                                |
| Constant Current (MA): 350                            |
| LED                                                   |
| Number of LEDs: 1                                     |
| May Delivered Lumen (Im), 770                         |

| Reflector°: 20 / 40 / 60                 |  |
|------------------------------------------|--|
| Adjustability: Rotational 355°; Tilt 30° |  |
| Upon Request: Special Beam Angles        |  |