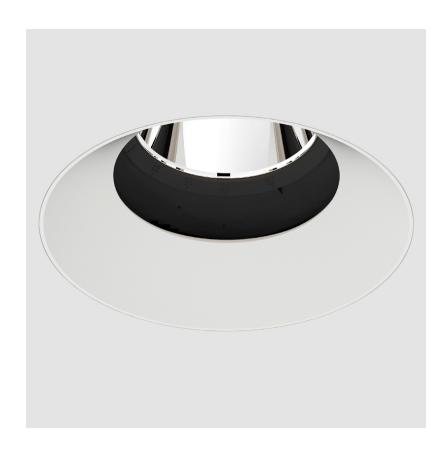

#### **GENERAL**

| Series: Bioniq                     |  |
|------------------------------------|--|
| Subseries: Bioniq Round Adjustable |  |
| Brand: Prolicht                    |  |
| Division: Architectural            |  |
| Mounting Type: Trimless            |  |
| Mounting Location: Ceiling         |  |
| Subcategory: Downlight             |  |

| Subcategory: Downlight                          |
|-------------------------------------------------|
| PHYSICAL                                        |
| Shape: Round                                    |
| Diameter (mm): 107                              |
| Diameter (in): 4 ½                              |
| Height (mm): 112                                |
| Height (in): 4 $\frac{7}{16}$                   |
| Ceiling Thickness (mm): 10 / 12.5 / 15 / 25     |
| Ceiling Thickness (in): 3/8 or 1/2 or 9/16 or 1 |
| Min. Recessing Depth (mm): 130                  |
| Min. Recessing Depth (in): 5 1/8                |
| Light Distribution: Adjustable / Downlight      |
| Weight (kg): 0.583                              |
| Weight (lhc): 1.28                              |