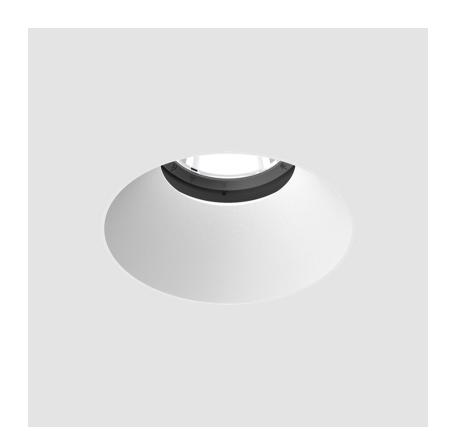

#### **GENERAL**

| Series: Bioniq                     |  |
|------------------------------------|--|
| Subseries: Bioniq Round Adjustable |  |
| Brand: Prolicht                    |  |
| Division: Architectural            |  |
| Mounting Type: Trimless            |  |
| Mounting Location: Ceiling         |  |
| Subcategory: Downlight             |  |

| Subcategory: Downlight                          |
|-------------------------------------------------|
| PHYSICAL                                        |
| Shape: Round                                    |
| Diameter (mm): 107                              |
| Diameter (in): 4 ½                              |
| Height (mm): 112                                |
| Height (in): 4 $\frac{7}{16}$                   |
| Ceiling Thickness (mm): 10 / 12.5 / 15 / 25     |
| Ceiling Thickness (in): 3/8 or 1/2 or 9/16 or 1 |
| Min. Recessing Depth (mm): 130                  |
| Min. Recessing Depth (in): 5 1/8                |
| Light Distribution: Adjustable / Downlight      |
| Weight (kg): 0.583                              |
| Weight (lhc): 1.28                              |