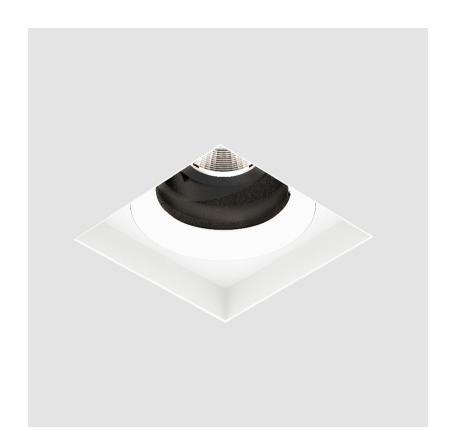

#### **GENERAL**

| Series: Bioniq                |  |
|-------------------------------|--|
| Subseries: Bioniq Square Deep |  |
| Brand: Prolicht               |  |
| Division: Architectural       |  |
| Mounting Type: Trimless       |  |
| Mounting Location: Ceiling    |  |
| Subcategory: Downlight        |  |

| Mounting Type: Trimless                                                     |
|-----------------------------------------------------------------------------|
| Mounting Location: Ceiling                                                  |
| Subcategory: Downlight                                                      |
| PHYSICAL                                                                    |
| Diameter (mm): 95                                                           |
| Diameter (in): 3 <sup>3</sup> / <sub>4</sub>                                |
| Length (mm): 106                                                            |
| Length (in): 4 <sup>3</sup> / <sub>16</sub>                                 |
| Width (mm): 106                                                             |
| Width (in): 4 <sup>3</sup> / <sub>16</sub>                                  |
| Height (mm): 150                                                            |
| Height (in): 5 1/8                                                          |
| Ceiling Thickness (mm): 10 / 12.5 / 15 / 25                                 |
| Ceiling Thickness (in): 3/8 or 1/2 or 9/16 or 1                             |
| Min. Recessing Depth (mm): 170                                              |
| Min. Recessing Depth (in): 6 11/16                                          |
| Light Distribution: Downlight                                               |
| Weight (kg): 0.688                                                          |
| Weight (lbs): 1.52                                                          |
| Fixture Finish: SSR / BKV / CWI / CRY / HAB / UFT / ITA / RUA / FTG / MYG / |

LOD / PUS / FRO / FUP / KIA / POP / BLS / SPG / MEY / GOH / GUM / CHC /
COM / ABZ / JAG / OBR / MOS / ROR

Fixture Material: Aluminum Die Cast

Cut-out Measurements: 120mm / 4 3/4" x 120mm / 4 3/4"

Upon Request: Unique Ceiling Thickness