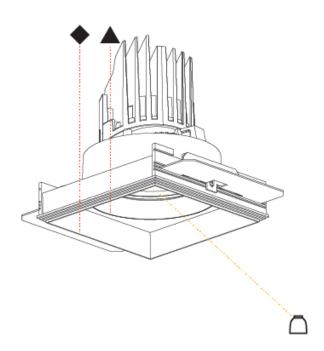

# **BIONIQ SQUARE ADJUSTABLE COMFORT**

**TRIMLESS** 

| A35531-     | •                     | -                      | -                    | -                    | -         |
|-------------|-----------------------|------------------------|----------------------|----------------------|-----------|
| base number | Finishes<br>(Diamond) | Finishes<br>(Triangle) | Finishes<br>(Circle) | Ceiling<br>Thickness | Reflector |

Cut-out Measurements: 120mm / 4 3/4" x 120mm / 4 3/4"

Upon Request: Unique Ceiling Thickness