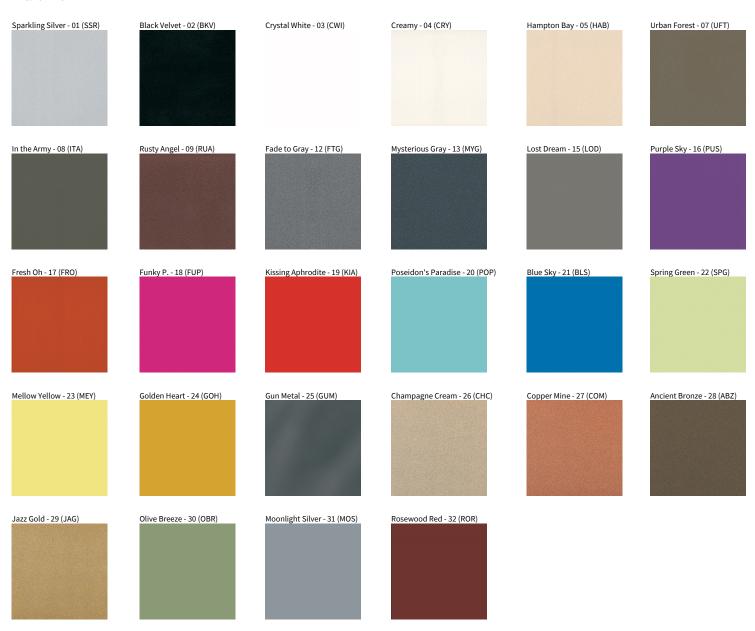

## **BIONIQ**

COLOR FINISH CHART

| PROJECT   |  |  |
|-----------|--|--|
| TYPE      |  |  |
| SPECIFIER |  |  |
| QUANTITY  |  |  |
| DATE      |  |  |

#### **Fixture Finish**

**Digital:** Not all screens are calibrated the same, and therefore, colors will appear differently between screens. **Physical:** When texture is involved, there will be variations in color, character and tone within a product series and between product families.

**Gun Metal:** No Gun Metal finish is alike. It combines a mixture of transparent and black color particles which ensures a highly individual effect and no luminaire being identical. **Champagne Cream, Copper Mine, Ancient Bronze + Jazz Gold:** These finishes have slight fading from specific powder coating production. Each luminaire will slightly vary.