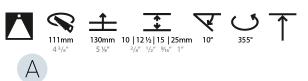

Reflector°: 20 / 40 / 60

Certified By: Certified for North American Standards IP rating: IP20

PROJECT TYPE SPECIFIER QUANTITY DATE

Ø 107mm 4 3/16"

Page 1/16

A35527-

| PROJECT   |  |
|-----------|--|
| ТҮРЕ      |  |
| SPECIFIER |  |
| QUANTITY  |  |
| DATE      |  |

### OPTICAL

Reflector°: 20 / 40 / 60

Adjustability: Rotational 355°; Tilt 10°

Upon Request: Special Beam Angles