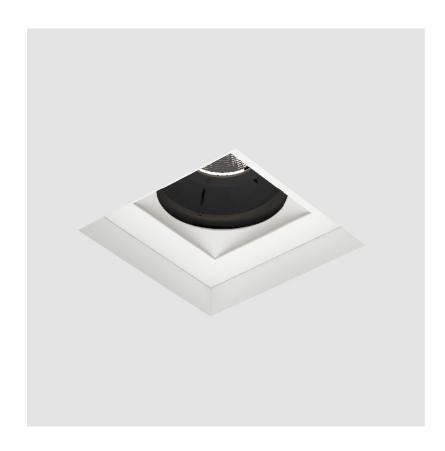

# **BIONIQ SQUARE ADJUSTABLE TRIMLESS**

| A35530      | -        | -        | -       | -         |
|-------------|----------|----------|---------|-----------|
| base number | Finishes | Finishes | Ceiling | Reflector |

### **GENERAL**

| Series: Bioniq                      |  |
|-------------------------------------|--|
| Subseries: Bioniq Square Adjustable |  |
| Brand: Prolicht                     |  |
| Division: Architectural             |  |
| Mounting Type: Trimless             |  |
| Mounting Location: Ceiling          |  |
| Subcategory: Downlight              |  |

| Mounting Type: Trimless  Mounting Location: Ceiling Subcategory: Downlight  PHYSICAL  Shape: Square  Length (mm): 106  Length (in): 4 $\frac{3}{16}$ Width (mm): 106  Width (in): 4 $\frac{7}{16}$ Height (mm): 134  Height (in): 5 $\frac{1}{4}$ Ceiling Thickness (mm): 10 / 12.5 / 15 / 25  Ceiling Thickness (in): 3/8 or 1/2 or 9/16 or 1  Min. Recessing Depth (mm): 150  Min. Recessing Depth (in): 5 $\frac{7}{6}$ Light Distribution: Adjustable / Downlight  Weight (kg): 0.64  Weight (lbs): 1.41  Fixture Finish: SSR / BKV / CWI / CRY / HAB / UFT / ITA / RUA / FTG / MYG / LOD / PUS / FRO / FUP / KIA / POP / BLS / SPG / MEY / GOH / GUM / CHC /                                                                                                                                                                                                                                                                                                                                                                                                                                                                                                                                                                                                                                                                                                                                                                                                                                                                                                                                                                                                                                                                                                                                                                                                                                                                                                                                                                                                                                                                                                                |                                                 |
|----------------------------------------------------------------------------------------------------------------------------------------------------------------------------------------------------------------------------------------------------------------------------------------------------------------------------------------------------------------------------------------------------------------------------------------------------------------------------------------------------------------------------------------------------------------------------------------------------------------------------------------------------------------------------------------------------------------------------------------------------------------------------------------------------------------------------------------------------------------------------------------------------------------------------------------------------------------------------------------------------------------------------------------------------------------------------------------------------------------------------------------------------------------------------------------------------------------------------------------------------------------------------------------------------------------------------------------------------------------------------------------------------------------------------------------------------------------------------------------------------------------------------------------------------------------------------------------------------------------------------------------------------------------------------------------------------------------------------------------------------------------------------------------------------------------------------------------------------------------------------------------------------------------------------------------------------------------------------------------------------------------------------------------------------------------------------------------------------------------------------------------------------------------------------------|-------------------------------------------------|
| Subcategory: Downlight  PHYSICAL  Shape: Square  Length (mm): 106  Length (in): 4 $\frac{3}{1_{16}}$ Width (mm): 106  Width (in): 4 $\frac{3}{1_{16}}$ Height (mm): 134  Height (in): 5 $\frac{1}{1_4}$ Ceiling Thickness (mm): 10 / 12.5 / 15 / 25  Ceiling Thickness (in): 3/8 or 1/2 or 9/16 or 1  Min. Recessing Depth (mm): 150  Min. Recessing Depth (in): 5 $\frac{7}{1_6}$ Light Distribution: Adjustable / Downlight  Weight (kg): 0.64  Weight (lbs): 1.41  Fixture Finish: SSR / BKV / CWI / CRY / HAB / UFT / ITA / RUA / FTG / MYG /                                                                                                                                                                                                                                                                                                                                                                                                                                                                                                                                                                                                                                                                                                                                                                                                                                                                                                                                                                                                                                                                                                                                                                                                                                                                                                                                                                                                                                                                                                                                                                                                                                | Mounting Type: Trimless                         |
| PHYSICAL  Shape: Square  Length (mm): 106  Length (in): 4 $\frac{3}{1_{16}}$ Width (mm): 106  Width (in): 4 $\frac{3}{1_{16}}$ Height (mm): 134  Height (in): 5 $\frac{1}{1_4}$ Ceiling Thickness (mm): 10 / 12.5 / 15 / 25  Ceiling Thickness (in): 3/8 or 1/2 or 9/16 or 1  Min. Recessing Depth (mm): 150  Min. Recessing Depth (in): 5 $\frac{7}{1_6}$ Light Distribution: Adjustable / Downlight  Weight (kg): 0.64  Weight (lbs): 1.41  Fixture Finish: SSR / BKV / CWI / CRY / HAB / UFT / ITA / RUA / FTG / MYG /                                                                                                                                                                                                                                                                                                                                                                                                                                                                                                                                                                                                                                                                                                                                                                                                                                                                                                                                                                                                                                                                                                                                                                                                                                                                                                                                                                                                                                                                                                                                                                                                                                                        | Mounting Location: Ceiling                      |
| Shape: Square  Length (mm): 106  Length (in): $4\frac{3}{1_{16}}$ Width (mm): 106  Width (in): $4\frac{3}{1_{16}}$ Wight (in): $4\frac{3}{1_{16}}$ Height (mm): 134  Height (in): $5\frac{1}{4}$ Ceiling Thickness (mm): $10 / 12.5 / 15 / 25$ Ceiling Thickness (in): $3/8$ or $1/2$ or $9/16$ or $1$ Min. Recessing Depth (mm): $150$ Min. Recessing Depth (in): $5\frac{7}{8}$ Light Distribution: Adjustable / Downlight  Weight (kg): $0.64$ Weight (lbs): $1.41$ Fixture Finish: SSR / BKV / CWI / CRY / HAB / UFT / ITA / RUA / FTG / MYG /                                                                                                                                                                                                                                                                                                                                                                                                                                                                                                                                                                                                                                                                                                                                                                                                                                                                                                                                                                                                                                                                                                                                                                                                                                                                                                                                                                                                                                                                                                                                                                                                                               | Subcategory: Downlight                          |
| Length (mm): 106 Length (in): $4\frac{3}{1_{16}}$ Width (mm): 106 Width (in): $4\frac{3}{1_{16}}$ Height (in): $5\frac{3}{1_{4}}$ Ceiling Thickness (mm): $10 / 12.5 / 15 / 25$ Ceiling Thickness (in): $3/8$ or $1/2$ or $9/16$ or $1$ Min. Recessing Depth (mm): $150$ Min. Recessing Depth (in): $5\frac{7}{8}$ Light Distribution: Adjustable / Downlight Weight (kg): $0.64$ Weight (lbs): $1.41$ Fixture Finish: SSR / BKV / CWI / CRY / HAB / UFT / ITA / RUA / FTG / MYG /                                                                                                                                                                                                                                                                                                                                                                                                                                                                                                                                                                                                                                                                                                                                                                                                                                                                                                                                                                                                                                                                                                                                                                                                                                                                                                                                                                                                                                                                                                                                                                                                                                                                                               | PHYSICAL                                        |
| Length (in): $4\frac{3}{1_{16}}$ Width (mm): 106 Width (in): $4\frac{3}{1_{16}}$ Height (mm): 134 Height (in): $5\frac{1}{1_4}$ Ceiling Thickness (mm): $10 / 12.5 / 15 / 25$ Ceiling Thickness (in): $3/8$ or $1/2$ or $9/16$ or $1$ Min. Recessing Depth (mm): $150$ Min. Recessing Depth (in): $5\frac{7}{8}$ Light Distribution: Adjustable / Downlight Weight (kg): $0.64$ Weight (lbs): $1.41$ Fixture Finish: SSR / BKV / CWI / CRY / HAB / UFT / ITA / RUA / FTG / MYG /                                                                                                                                                                                                                                                                                                                                                                                                                                                                                                                                                                                                                                                                                                                                                                                                                                                                                                                                                                                                                                                                                                                                                                                                                                                                                                                                                                                                                                                                                                                                                                                                                                                                                                 | Shape: Square                                   |
| Width (mm): 106 Width (in): 4 $\frac{3}{16}$ Height (mm): 134 Height (in): 5 $\frac{1}{4}$ Ceilling Thickness (mm): 10 / 12.5 / 15 / 25 Ceilling Thickness (in): 3/8 or 1/2 or 9/16 or 1 Min. Recessing Depth (mm): 150 Min. Recessing Depth (in): 5 $\frac{7}{6}$ Light Distribution: Adjustable / Downlight Weight (kg): 0.64 Weight (lbs): 1.41 Fixture Finish: SSR / BKV / CWI / CRY / HAB / UFT / ITA / RUA / FTG / MYG /                                                                                                                                                                                                                                                                                                                                                                                                                                                                                                                                                                                                                                                                                                                                                                                                                                                                                                                                                                                                                                                                                                                                                                                                                                                                                                                                                                                                                                                                                                                                                                                                                                                                                                                                                   | Length (mm): 106                                |
| Width (in): $4\frac{3}{1_{16}}$ Height (mm): 134 Height (in): $5\frac{1}{4}$ Ceilling Thickness (mm): $10 / 12.5 / 15 / 25$ Ceilling Thickness (in): $3/8$ or $1/2$ or $9/16$ or $1$ Min. Recessing Depth (mm): $150$ Min. Recessing Depth (in): $5\frac{7}{6}$ Light Distribution: Adjustable / Downlight Weight (kg): $0.64$ Weight (lbs): $1.41$ Fixture Finish: SSR / BKV / CWI / CRY / HAB / UFT / ITA / RUA / FTG / MYG /                                                                                                                                                                                                                                                                                                                                                                                                                                                                                                                                                                                                                                                                                                                                                                                                                                                                                                                                                                                                                                                                                                                                                                                                                                                                                                                                                                                                                                                                                                                                                                                                                                                                                                                                                  | Length (in): 4 <sup>3</sup> / <sub>16</sub>     |
| Height (mm): 134 Height (in): $5\frac{1}{4}$ Ceiling Thickness (mm): $10 / 12.5 / 15 / 25$ Ceiling Thickness (in): $3/8$ or $1/2$ or $9/16$ or $1$ Min. Recessing Depth (mm): $150$ Min. Recessing Depth (in): $5\frac{7}{8}$ Light Distribution: Adjustable / Downlight Weight (kg): $0.64$ Weight (lbs): $1.41$ Fixture Finish: SSR / BKV / CWI / CRY / HAB / UFT / ITA / RUA / FTG / MYG /                                                                                                                                                                                                                                                                                                                                                                                                                                                                                                                                                                                                                                                                                                                                                                                                                                                                                                                                                                                                                                                                                                                                                                                                                                                                                                                                                                                                                                                                                                                                                                                                                                                                                                                                                                                    | Width (mm): 106                                 |
| $\label{eq:height (in): 5 \frac{1}{4}} \\ \text{Ceiling Thickness (mm): } 10 / 12.5 / 15 / 25 \\ \text{Ceiling Thickness (in): } 3/8 \text{ or } 1/2 \text{ or } 9/16 \text{ or } 1 \\ \text{Min. Recessing Depth (mm): } 150 \\ \text{Min. Recessing Depth (in): } 5 \frac{7}{8} \\ \text{Light Distribution: Adjustable / Downlight} \\ \text{Weight (kg): } 0.64 \\ \text{Weight (lbs): } 1.41 \\ \text{Fixture Finish: } SSR / BKV / CWI / CRY / HAB / UFT / ITA / RUA / FTG / MYG / MY$ | Nidth (in): 4 ½                                 |
| Ceiling Thickness (mm): 10 / 12.5 / 15 / 25 Ceiling Thickness (in): 3/8 or 1/2 or 9/16 or 1 Min. Recessing Depth (mm): 150 Min. Recessing Depth (in): 5 1/8 Light Distribution: Adjustable / Downlight Weight (kg): 0.64 Weight (lbs): 1.41 Fixture Finish: SSR / BKV / CWI / CRY / HAB / UFT / ITA / RUA / FTG / MYG /                                                                                                                                                                                                                                                                                                                                                                                                                                                                                                                                                                                                                                                                                                                                                                                                                                                                                                                                                                                                                                                                                                                                                                                                                                                                                                                                                                                                                                                                                                                                                                                                                                                                                                                                                                                                                                                          | Height (mm): 134                                |
| Ceiling Thickness (in): 3/8 or 1/2 or 9/16 or 1  Min. Recessing Depth (mm): 150  Min. Recessing Depth (in): 5 1/8  Light Distribution: Adjustable / Downlight  Weight (kg): 0.64  Weight (lbs): 1.41  Fixture Finish: SSR / BKV / CWI / CRY / HAB / UFT / ITA / RUA / FTG / MYG /                                                                                                                                                                                                                                                                                                                                                                                                                                                                                                                                                                                                                                                                                                                                                                                                                                                                                                                                                                                                                                                                                                                                                                                                                                                                                                                                                                                                                                                                                                                                                                                                                                                                                                                                                                                                                                                                                                | Height (in): 5 ½                                |
| Min. Recessing Depth (mm): 150  Min. Recessing Depth (in): 5 1/8  Light Distribution: Adjustable / Downlight  Weight (kg): 0.64  Weight (lbs): 1.41  Fixture Finish: SSR / BKV / CWI / CRY / HAB / UFT / ITA / RUA / FTG / MYG /                                                                                                                                                                                                                                                                                                                                                                                                                                                                                                                                                                                                                                                                                                                                                                                                                                                                                                                                                                                                                                                                                                                                                                                                                                                                                                                                                                                                                                                                                                                                                                                                                                                                                                                                                                                                                                                                                                                                                 | Ceiling Thickness (mm): 10 / 12.5 / 15 / 25     |
| Min. Recessing Depth (in): 5 \(^1/6\) Light Distribution: Adjustable / Downlight Weight (kg): 0.64 Weight (lbs): 1.41 Fixture Finish: SSR / BKV / CWI / CRY / HAB / UFT / ITA / RUA / FTG / MYG /                                                                                                                                                                                                                                                                                                                                                                                                                                                                                                                                                                                                                                                                                                                                                                                                                                                                                                                                                                                                                                                                                                                                                                                                                                                                                                                                                                                                                                                                                                                                                                                                                                                                                                                                                                                                                                                                                                                                                                                | Ceiling Thickness (in): 3/8 or 1/2 or 9/16 or 1 |
| Light Distribution: Adjustable / Downlight Weight (kg): 0.64 Weight (lbs): 1.41 Fixture Finish: SSR / BKV / CWI / CRY / HAB / UFT / ITA / RUA / FTG / MYG /                                                                                                                                                                                                                                                                                                                                                                                                                                                                                                                                                                                                                                                                                                                                                                                                                                                                                                                                                                                                                                                                                                                                                                                                                                                                                                                                                                                                                                                                                                                                                                                                                                                                                                                                                                                                                                                                                                                                                                                                                      | Min. Recessing Depth (mm): 150                  |
| Weight (kg): 0.64 Weight (lbs): 1.41 Fixture Finish: SSR / BKV / CWI / CRY / HAB / UFT / ITA / RUA / FTG / MYG /                                                                                                                                                                                                                                                                                                                                                                                                                                                                                                                                                                                                                                                                                                                                                                                                                                                                                                                                                                                                                                                                                                                                                                                                                                                                                                                                                                                                                                                                                                                                                                                                                                                                                                                                                                                                                                                                                                                                                                                                                                                                 | Min. Recessing Depth (in): 5 1/8                |
| Weight (lbs): 1.41 Fixture Finish: SSR / BKV / CWI / CRY / HAB / UFT / ITA / RUA / FTG / MYG /                                                                                                                                                                                                                                                                                                                                                                                                                                                                                                                                                                                                                                                                                                                                                                                                                                                                                                                                                                                                                                                                                                                                                                                                                                                                                                                                                                                                                                                                                                                                                                                                                                                                                                                                                                                                                                                                                                                                                                                                                                                                                   | Light Distribution: Adjustable / Downlight      |
| Fixture Finish: SSR / BKV / CWI / CRY / HAB / UFT / ITA / RUA / FTG / MYG /                                                                                                                                                                                                                                                                                                                                                                                                                                                                                                                                                                                                                                                                                                                                                                                                                                                                                                                                                                                                                                                                                                                                                                                                                                                                                                                                                                                                                                                                                                                                                                                                                                                                                                                                                                                                                                                                                                                                                                                                                                                                                                      | Neight (kg): 0.64                               |
|                                                                                                                                                                                                                                                                                                                                                                                                                                                                                                                                                                                                                                                                                                                                                                                                                                                                                                                                                                                                                                                                                                                                                                                                                                                                                                                                                                                                                                                                                                                                                                                                                                                                                                                                                                                                                                                                                                                                                                                                                                                                                                                                                                                  | Neight (lbs): 1.41                              |
|                                                                                                                                                                                                                                                                                                                                                                                                                                                                                                                                                                                                                                                                                                                                                                                                                                                                                                                                                                                                                                                                                                                                                                                                                                                                                                                                                                                                                                                                                                                                                                                                                                                                                                                                                                                                                                                                                                                                                                                                                                                                                                                                                                                  |                                                 |