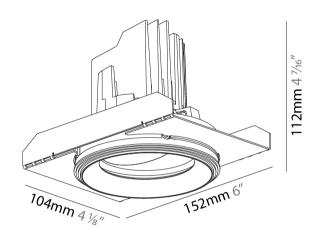

| Subcategory: Downlight                          |
|-------------------------------------------------|
| PHYSICAL                                        |
| Shape: Round                                    |
| Diameter (mm): 107                              |
| Diameter (in): 4 ½                              |
| Height (mm): 112                                |
| Height (in): 4 $\frac{7}{16}$                   |
| Ceiling Thickness (mm): 10 / 12.5 / 15 / 25     |
| Ceiling Thickness (in): 3/8 or 1/2 or 9/16 or 1 |
| Min. Recessing Depth (mm): 130                  |
| Min. Recessing Depth (in): 5 1/8                |
| Light Distribution: Adjustable / Downlight      |
| Weight (kg): 0.583                              |
| Weight (lhc): 1.28                              |

Fixture Material: Aluminum Die Cast Cut-out Measurements: ⊠111mm/4 3/8" Upon Request: Unique Ceiling Thickness

| ELECTRICAL                             |
|----------------------------------------|
| Lamp Type: LED (Zhaga Standard)        |
| Input Wattage (W): 16.5                |
| Total Output Wattage (W): 14.7         |
| Dimming: Dali Dimming                  |
| Driver Location: Recessed Housing      |
| Driver Type: Constant Current - 120Vac |
| Driver Class: Class 2                  |
| Housing: See Components                |
| Input Voltage (V): 120                 |
| Constant Current (MA): 350             |