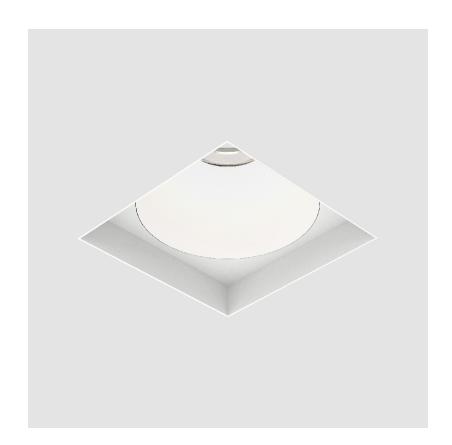

# **BIONIQ SQUARE DEEP TRIMLESS**

| A35532      | •        | -                      | -       | -         |
|-------------|----------|------------------------|---------|-----------|
| base number | Finishes | Finishes<br>(Triangle) | Ceiling | Reflector |

#### **GENERAL**

| Series: Bioniq                |  |
|-------------------------------|--|
| Subseries: Bioniq Square Deep |  |
| Brand: Prolicht               |  |
| Division: Architectural       |  |
| Mounting Type: Trimless       |  |
| Mounting Location: Ceiling    |  |
| Subcategory: Downlight        |  |

| Mounting Type: Trimless                                                     |
|-----------------------------------------------------------------------------|
| Mounting Location: Ceiling                                                  |
| Subcategory: Downlight                                                      |
| PHYSICAL                                                                    |
| Diameter (mm): 95                                                           |
| Diameter (in): 3 <sup>3</sup> / <sub>4</sub>                                |
| Length (mm): 106                                                            |
| Length (in): 4 <sup>3</sup> / <sub>16</sub>                                 |
| Width (mm): 106                                                             |
| Width (in): 4 <sup>3</sup> / <sub>16</sub>                                  |
| Height (mm): 150                                                            |
| Height (in): 5 1/8                                                          |
| Ceiling Thickness (mm): 10 / 12.5 / 15 / 25                                 |
| Ceiling Thickness (in): 3/8 or 1/2 or 9/16 or 1                             |
| Min. Recessing Depth (mm): 170                                              |
| Min. Recessing Depth (in): 6 11/16                                          |
| Light Distribution: Downlight                                               |
| Weight (kg): 0.688                                                          |
| Weight (lbs): 1.52                                                          |
| Fixture Finish: SSR / BKV / CWI / CRY / HAB / UFT / ITA / RUA / FTG / MYG / |

LOD / PUS / FRO / FUP / KIA / POP / BLS / SPG / MEY / GOH / GUM / CHC /
COM / ABZ / JAG / OBR / MOS / ROR

Fixture Material: Aluminum Die Cast

Cut-out Measurements: 120mm / 4 3/4" x 120mm / 4 3/4"

Upon Request: Unique Ceiling Thickness