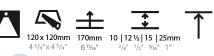

| Mounting Type: Trimless                                                     |
|-----------------------------------------------------------------------------|
| Mounting Location: Ceiling                                                  |
| Subcategory: Downlight                                                      |
| PHYSICAL                                                                    |
| Diameter (mm): 95                                                           |
| Diameter (in): 3 <sup>3</sup> / <sub>4</sub>                                |
| Length (mm): 106                                                            |
| Length (in): 4 <sup>3</sup> / <sub>16</sub>                                 |
| Width (mm): 106                                                             |
| Width (in): 4 <sup>3</sup> / <sub>16</sub>                                  |
| Height (mm): 150                                                            |
| Height (in): 5 1/8                                                          |
| Ceiling Thickness (mm): 10 / 12.5 / 15 / 25                                 |
| Ceiling Thickness (in): 3/8 or 1/2 or 9/16 or 1                             |
| Min. Recessing Depth (mm): 170                                              |
| Min. Recessing Depth (in): 6 11/16                                          |
| Light Distribution: Downlight                                               |
| Weight (kg): 0.688                                                          |
| Weight (lbs): 1.52                                                          |
| Fixture Finish: SSR / BKV / CWI / CRY / HAB / UFT / ITA / RUA / FTG / MYG / |

LOD / PUS / FRO / FUP / KIA / POP / BLS / SPG / MEY / GOH / GUM / CHC /
COM / ABZ / JAG / OBR / MOS / ROR

Fixture Material: Aluminum Die Cast

Cut-out Measurements: 120mm / 4 3/4" x 120mm / 4 3/4"

Upon Request: Unique Ceiling Thickness