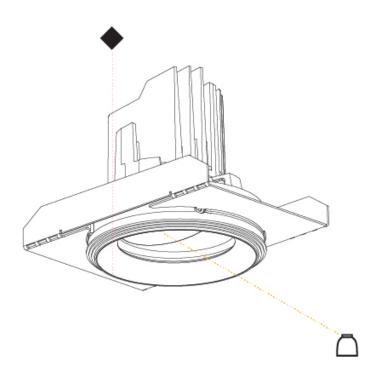

# **BIONIQ SQUARE ADJUSTABLE TRIMLESS**

| A35530      | -        | -        | -       | -         |
|-------------|----------|----------|---------|-----------|
| base number | Finishes | Finishes | Ceiling | Reflector |

### **GENERAL**

| Series: Bioniq                      |  |
|-------------------------------------|--|
| Subseries: Bioniq Square Adjustable |  |
| Brand: Prolicht                     |  |
| Division: Architectural             |  |
| Mounting Type: Trimless             |  |
| Mounting Location: Ceiling          |  |
| Subcategory: Downlight              |  |

| Mounting Type: Trimless  Mounting Location: Ceiling Subcategory: Downlight  PHYSICAL  Shape: Square  Length (mm): 106  Length (in): 4 $\frac{3}{16}$ Width (mm): 106  Width (in): 4 $\frac{7}{16}$ Height (mm): 134  Height (in): 5 $\frac{1}{4}$ Ceiling Thickness (mm): 10 / 12.5 / 15 / 25  Ceiling Thickness (in): 3/8 or 1/2 or 9/16 or 1  Min. Recessing Depth (mm): 150  Min. Recessing Depth (in): 5 $\frac{7}{6}$ Light Distribution: Adjustable / Downlight  Weight (kg): 0.64  Weight (lbs): 1.41  Fixture Finish: SSR / BKV / CWI / CRY / HAB / UFT / ITA / RUA / FTG / MYG / LOD / PUS / FRO / FUP / KIA / POP / BLS / SPG / MEY / GOH / GUM / CHC /                                                                                                                                                                                                                                                                                                                                                                                                                                                                                                                                                                                                                                                                                                                                                                                                                                                                                                                                                                                                                                                                                                                                                                                                                                                                                                                                                                                                                                                                                                                |                                                 |
|----------------------------------------------------------------------------------------------------------------------------------------------------------------------------------------------------------------------------------------------------------------------------------------------------------------------------------------------------------------------------------------------------------------------------------------------------------------------------------------------------------------------------------------------------------------------------------------------------------------------------------------------------------------------------------------------------------------------------------------------------------------------------------------------------------------------------------------------------------------------------------------------------------------------------------------------------------------------------------------------------------------------------------------------------------------------------------------------------------------------------------------------------------------------------------------------------------------------------------------------------------------------------------------------------------------------------------------------------------------------------------------------------------------------------------------------------------------------------------------------------------------------------------------------------------------------------------------------------------------------------------------------------------------------------------------------------------------------------------------------------------------------------------------------------------------------------------------------------------------------------------------------------------------------------------------------------------------------------------------------------------------------------------------------------------------------------------------------------------------------------------------------------------------------------------|-------------------------------------------------|
| Subcategory: Downlight  PHYSICAL  Shape: Square  Length (mm): 106  Length (in): 4 $\frac{3}{1_{16}}$ Width (mm): 106  Width (in): 4 $\frac{3}{1_{16}}$ Height (mm): 134  Height (in): 5 $\frac{1}{1_4}$ Ceiling Thickness (mm): 10 / 12.5 / 15 / 25  Ceiling Thickness (in): 3/8 or 1/2 or 9/16 or 1  Min. Recessing Depth (mm): 150  Min. Recessing Depth (in): 5 $\frac{7}{1_6}$ Light Distribution: Adjustable / Downlight  Weight (kg): 0.64  Weight (lbs): 1.41  Fixture Finish: SSR / BKV / CWI / CRY / HAB / UFT / ITA / RUA / FTG / MYG /                                                                                                                                                                                                                                                                                                                                                                                                                                                                                                                                                                                                                                                                                                                                                                                                                                                                                                                                                                                                                                                                                                                                                                                                                                                                                                                                                                                                                                                                                                                                                                                                                                | Mounting Type: Trimless                         |
| PHYSICAL  Shape: Square  Length (mm): 106  Length (in): 4 $\frac{3}{1_{16}}$ Width (mm): 106  Width (in): 4 $\frac{3}{1_{16}}$ Height (mm): 134  Height (in): 5 $\frac{1}{1_4}$ Ceiling Thickness (mm): 10 / 12.5 / 15 / 25  Ceiling Thickness (in): 3/8 or 1/2 or 9/16 or 1  Min. Recessing Depth (mm): 150  Min. Recessing Depth (in): 5 $\frac{7}{1_6}$ Light Distribution: Adjustable / Downlight  Weight (kg): 0.64  Weight (lbs): 1.41  Fixture Finish: SSR / BKV / CWI / CRY / HAB / UFT / ITA / RUA / FTG / MYG /                                                                                                                                                                                                                                                                                                                                                                                                                                                                                                                                                                                                                                                                                                                                                                                                                                                                                                                                                                                                                                                                                                                                                                                                                                                                                                                                                                                                                                                                                                                                                                                                                                                        | Mounting Location: Ceiling                      |
| Shape: Square  Length (mm): 106  Length (in): $4\frac{3}{1_{16}}$ Width (mm): 106  Width (in): $4\frac{3}{1_{16}}$ Wight (in): $4\frac{3}{1_{16}}$ Height (mm): 134  Height (in): $5\frac{1}{4}$ Ceiling Thickness (mm): $10 / 12.5 / 15 / 25$ Ceiling Thickness (in): $3/8$ or $1/2$ or $9/16$ or $1$ Min. Recessing Depth (mm): $150$ Min. Recessing Depth (in): $5\frac{7}{8}$ Light Distribution: Adjustable / Downlight  Weight (kg): $0.64$ Weight (lbs): $1.41$ Fixture Finish: SSR / BKV / CWI / CRY / HAB / UFT / ITA / RUA / FTG / MYG /                                                                                                                                                                                                                                                                                                                                                                                                                                                                                                                                                                                                                                                                                                                                                                                                                                                                                                                                                                                                                                                                                                                                                                                                                                                                                                                                                                                                                                                                                                                                                                                                                               | Subcategory: Downlight                          |
| Length (mm): 106 Length (in): $4\frac{3}{1_{16}}$ Width (mm): 106 Width (in): $4\frac{3}{1_{16}}$ Height (in): $5\frac{3}{1_{4}}$ Ceiling Thickness (mm): $10 / 12.5 / 15 / 25$ Ceiling Thickness (in): $3/8$ or $1/2$ or $9/16$ or $1$ Min. Recessing Depth (mm): $150$ Min. Recessing Depth (in): $5\frac{7}{8}$ Light Distribution: Adjustable / Downlight Weight (kg): $0.64$ Weight (lbs): $1.41$ Fixture Finish: SSR / BKV / CWI / CRY / HAB / UFT / ITA / RUA / FTG / MYG /                                                                                                                                                                                                                                                                                                                                                                                                                                                                                                                                                                                                                                                                                                                                                                                                                                                                                                                                                                                                                                                                                                                                                                                                                                                                                                                                                                                                                                                                                                                                                                                                                                                                                               | PHYSICAL                                        |
| Length (in): $4\frac{3}{1_{16}}$ Width (mm): 106 Width (in): $4\frac{3}{1_{16}}$ Height (mm): 134 Height (in): $5\frac{1}{1_4}$ Ceiling Thickness (mm): $10 / 12.5 / 15 / 25$ Ceiling Thickness (in): $3/8$ or $1/2$ or $9/16$ or $1$ Min. Recessing Depth (mm): $150$ Min. Recessing Depth (in): $5\frac{7}{8}$ Light Distribution: Adjustable / Downlight Weight (kg): $0.64$ Weight (lbs): $1.41$ Fixture Finish: SSR / BKV / CWI / CRY / HAB / UFT / ITA / RUA / FTG / MYG /                                                                                                                                                                                                                                                                                                                                                                                                                                                                                                                                                                                                                                                                                                                                                                                                                                                                                                                                                                                                                                                                                                                                                                                                                                                                                                                                                                                                                                                                                                                                                                                                                                                                                                 | Shape: Square                                   |
| Width (mm): 106 Width (in): 4 $\frac{3}{16}$ Height (mm): 134 Height (in): 5 $\frac{1}{4}$ Ceilling Thickness (mm): 10 / 12.5 / 15 / 25 Ceilling Thickness (in): 3/8 or 1/2 or 9/16 or 1 Min. Recessing Depth (mm): 150 Min. Recessing Depth (in): 5 $\frac{7}{6}$ Light Distribution: Adjustable / Downlight Weight (kg): 0.64 Weight (lbs): 1.41 Fixture Finish: SSR / BKV / CWI / CRY / HAB / UFT / ITA / RUA / FTG / MYG /                                                                                                                                                                                                                                                                                                                                                                                                                                                                                                                                                                                                                                                                                                                                                                                                                                                                                                                                                                                                                                                                                                                                                                                                                                                                                                                                                                                                                                                                                                                                                                                                                                                                                                                                                   | Length (mm): 106                                |
| Width (in): $4\frac{3}{1_{16}}$ Height (mm): 134 Height (in): $5\frac{1}{4}$ Ceilling Thickness (mm): $10 / 12.5 / 15 / 25$ Ceilling Thickness (in): $3/8$ or $1/2$ or $9/16$ or $1$ Min. Recessing Depth (mm): $150$ Min. Recessing Depth (in): $5\frac{7}{6}$ Light Distribution: Adjustable / Downlight Weight (kg): $0.64$ Weight (lbs): $1.41$ Fixture Finish: SSR / BKV / CWI / CRY / HAB / UFT / ITA / RUA / FTG / MYG /                                                                                                                                                                                                                                                                                                                                                                                                                                                                                                                                                                                                                                                                                                                                                                                                                                                                                                                                                                                                                                                                                                                                                                                                                                                                                                                                                                                                                                                                                                                                                                                                                                                                                                                                                  | Length (in): 4 <sup>3</sup> / <sub>16</sub>     |
| Height (mm): 134 Height (in): $5\frac{1}{4}$ Ceiling Thickness (mm): $10 / 12.5 / 15 / 25$ Ceiling Thickness (in): $3/8$ or $1/2$ or $9/16$ or $1$ Min. Recessing Depth (mm): $150$ Min. Recessing Depth (in): $5\frac{7}{8}$ Light Distribution: Adjustable / Downlight Weight (kg): $0.64$ Weight (lbs): $1.41$ Fixture Finish: SSR / BKV / CWI / CRY / HAB / UFT / ITA / RUA / FTG / MYG /                                                                                                                                                                                                                                                                                                                                                                                                                                                                                                                                                                                                                                                                                                                                                                                                                                                                                                                                                                                                                                                                                                                                                                                                                                                                                                                                                                                                                                                                                                                                                                                                                                                                                                                                                                                    | Width (mm): 106                                 |
| $\label{eq:height (in): 5 \frac{1}{4}} \\ \text{Ceiling Thickness (mm): } 10 / 12.5 / 15 / 25 \\ \text{Ceiling Thickness (in): } 3/8 \text{ or } 1/2 \text{ or } 9/16 \text{ or } 1 \\ \text{Min. Recessing Depth (mm): } 150 \\ \text{Min. Recessing Depth (in): } 5 \frac{7}{8} \\ \text{Light Distribution: Adjustable / Downlight} \\ \text{Weight (kg): } 0.64 \\ \text{Weight (lbs): } 1.41 \\ \text{Fixture Finish: } SSR / BKV / CWI / CRY / HAB / UFT / ITA / RUA / FTG / MYG / MY$ | Nidth (in): 4 ½                                 |
| Ceiling Thickness (mm): 10 / 12.5 / 15 / 25 Ceiling Thickness (in): 3/8 or 1/2 or 9/16 or 1 Min. Recessing Depth (mm): 150 Min. Recessing Depth (in): 5 1/8 Light Distribution: Adjustable / Downlight Weight (kg): 0.64 Weight (lbs): 1.41 Fixture Finish: SSR / BKV / CWI / CRY / HAB / UFT / ITA / RUA / FTG / MYG /                                                                                                                                                                                                                                                                                                                                                                                                                                                                                                                                                                                                                                                                                                                                                                                                                                                                                                                                                                                                                                                                                                                                                                                                                                                                                                                                                                                                                                                                                                                                                                                                                                                                                                                                                                                                                                                          | Height (mm): 134                                |
| Ceiling Thickness (in): 3/8 or 1/2 or 9/16 or 1  Min. Recessing Depth (mm): 150  Min. Recessing Depth (in): 5 1/8  Light Distribution: Adjustable / Downlight  Weight (kg): 0.64  Weight (lbs): 1.41  Fixture Finish: SSR / BKV / CWI / CRY / HAB / UFT / ITA / RUA / FTG / MYG /                                                                                                                                                                                                                                                                                                                                                                                                                                                                                                                                                                                                                                                                                                                                                                                                                                                                                                                                                                                                                                                                                                                                                                                                                                                                                                                                                                                                                                                                                                                                                                                                                                                                                                                                                                                                                                                                                                | Height (in): 5 ½                                |
| Min. Recessing Depth (mm): 150  Min. Recessing Depth (in): 5 1/8  Light Distribution: Adjustable / Downlight  Weight (kg): 0.64  Weight (lbs): 1.41  Fixture Finish: SSR / BKV / CWI / CRY / HAB / UFT / ITA / RUA / FTG / MYG /                                                                                                                                                                                                                                                                                                                                                                                                                                                                                                                                                                                                                                                                                                                                                                                                                                                                                                                                                                                                                                                                                                                                                                                                                                                                                                                                                                                                                                                                                                                                                                                                                                                                                                                                                                                                                                                                                                                                                 | Ceiling Thickness (mm): 10 / 12.5 / 15 / 25     |
| Min. Recessing Depth (in): 5 \(^1/6\) Light Distribution: Adjustable / Downlight Weight (kg): 0.64 Weight (lbs): 1.41 Fixture Finish: SSR / BKV / CWI / CRY / HAB / UFT / ITA / RUA / FTG / MYG /                                                                                                                                                                                                                                                                                                                                                                                                                                                                                                                                                                                                                                                                                                                                                                                                                                                                                                                                                                                                                                                                                                                                                                                                                                                                                                                                                                                                                                                                                                                                                                                                                                                                                                                                                                                                                                                                                                                                                                                | Ceiling Thickness (in): 3/8 or 1/2 or 9/16 or 1 |
| Light Distribution: Adjustable / Downlight Weight (kg): 0.64 Weight (lbs): 1.41 Fixture Finish: SSR / BKV / CWI / CRY / HAB / UFT / ITA / RUA / FTG / MYG /                                                                                                                                                                                                                                                                                                                                                                                                                                                                                                                                                                                                                                                                                                                                                                                                                                                                                                                                                                                                                                                                                                                                                                                                                                                                                                                                                                                                                                                                                                                                                                                                                                                                                                                                                                                                                                                                                                                                                                                                                      | Min. Recessing Depth (mm): 150                  |
| Weight (kg): 0.64 Weight (lbs): 1.41 Fixture Finish: SSR / BKV / CWI / CRY / HAB / UFT / ITA / RUA / FTG / MYG /                                                                                                                                                                                                                                                                                                                                                                                                                                                                                                                                                                                                                                                                                                                                                                                                                                                                                                                                                                                                                                                                                                                                                                                                                                                                                                                                                                                                                                                                                                                                                                                                                                                                                                                                                                                                                                                                                                                                                                                                                                                                 | Min. Recessing Depth (in): 5 1/8                |
| Weight (lbs): 1.41 Fixture Finish: SSR / BKV / CWI / CRY / HAB / UFT / ITA / RUA / FTG / MYG /                                                                                                                                                                                                                                                                                                                                                                                                                                                                                                                                                                                                                                                                                                                                                                                                                                                                                                                                                                                                                                                                                                                                                                                                                                                                                                                                                                                                                                                                                                                                                                                                                                                                                                                                                                                                                                                                                                                                                                                                                                                                                   | Light Distribution: Adjustable / Downlight      |
| Fixture Finish: SSR / BKV / CWI / CRY / HAB / UFT / ITA / RUA / FTG / MYG /                                                                                                                                                                                                                                                                                                                                                                                                                                                                                                                                                                                                                                                                                                                                                                                                                                                                                                                                                                                                                                                                                                                                                                                                                                                                                                                                                                                                                                                                                                                                                                                                                                                                                                                                                                                                                                                                                                                                                                                                                                                                                                      | Neight (kg): 0.64                               |
|                                                                                                                                                                                                                                                                                                                                                                                                                                                                                                                                                                                                                                                                                                                                                                                                                                                                                                                                                                                                                                                                                                                                                                                                                                                                                                                                                                                                                                                                                                                                                                                                                                                                                                                                                                                                                                                                                                                                                                                                                                                                                                                                                                                  | Neight (lbs): 1.41                              |
|                                                                                                                                                                                                                                                                                                                                                                                                                                                                                                                                                                                                                                                                                                                                                                                                                                                                                                                                                                                                                                                                                                                                                                                                                                                                                                                                                                                                                                                                                                                                                                                                                                                                                                                                                                                                                                                                                                                                                                                                                                                                                                                                                                                  |                                                 |

| Cut-out Measurements: 120mm / 4 3/4" x 120mm / 4 3/4" |
|-------------------------------------------------------|
| Upon Request: Unique Ceiling Thickness                |
| ELECTRICAL                                            |
| Lamp Type: LED (Zhaga Standard)                       |
| Input Wattage (W): 16.5                               |
| Total Output Wattage (W): 14.7                        |
| Dimming: Dali Dimming                                 |
| Driver Included: No                                   |
| Driver Location: Recessed Housing                     |
| Driver Type: Constant Current - 120Vac                |
| Driver Class: Class 2                                 |
| Housing: See Components                               |
| Input Voltage (V): 120                                |
| Constant Current (MA): 350                            |
| LED                                                   |
| Number of LEDs: 1                                     |
| May Delivered Lumen (Im), 770                         |