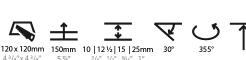

| Mounting Type: Trimless  Mounting Location: Ceiling Subcategory: Downlight  PHYSICAL  Shape: Square  Length (mm): 106  Length (in): 4 $\frac{3}{16}$ Width (mm): 106  Width (in): 4 $\frac{7}{16}$ Height (mm): 134  Height (in): 5 $\frac{1}{4}$ Ceiling Thickness (mm): 10 / 12.5 / 15 / 25  Ceiling Thickness (in): 3/8 or 1/2 or 9/16 or 1  Min. Recessing Depth (mm): 150  Min. Recessing Depth (in): 5 $\frac{7}{6}$ Light Distribution: Adjustable / Downlight  Weight (kg): 0.64  Weight (lbs): 1.41  Fixture Finish: SSR / BKV / CWI / CRY / HAB / UFT / ITA / RUA / FTG / MYG / LOD / PUS / FRO / FUP / KIA / POP / BLS / SPG / MEY / GOH / GUM / CHC /                                                                                                                                                                                                                                                                                                                                                                                                                                                                                                                                                                                                                                                                                                                                                                                                                                                                                                                                                                                                                                                                                                                                                                                                                                                                                                                                                                                                                                                                                                                |                                                 |
|----------------------------------------------------------------------------------------------------------------------------------------------------------------------------------------------------------------------------------------------------------------------------------------------------------------------------------------------------------------------------------------------------------------------------------------------------------------------------------------------------------------------------------------------------------------------------------------------------------------------------------------------------------------------------------------------------------------------------------------------------------------------------------------------------------------------------------------------------------------------------------------------------------------------------------------------------------------------------------------------------------------------------------------------------------------------------------------------------------------------------------------------------------------------------------------------------------------------------------------------------------------------------------------------------------------------------------------------------------------------------------------------------------------------------------------------------------------------------------------------------------------------------------------------------------------------------------------------------------------------------------------------------------------------------------------------------------------------------------------------------------------------------------------------------------------------------------------------------------------------------------------------------------------------------------------------------------------------------------------------------------------------------------------------------------------------------------------------------------------------------------------------------------------------------------|-------------------------------------------------|
| Subcategory: Downlight  PHYSICAL  Shape: Square  Length (mm): 106  Length (in): 4 $\frac{3}{1_{16}}$ Width (mm): 106  Width (in): 4 $\frac{3}{1_{16}}$ Height (mm): 134  Height (in): 5 $\frac{1}{1_4}$ Ceiling Thickness (mm): 10 / 12.5 / 15 / 25  Ceiling Thickness (in): 3/8 or 1/2 or 9/16 or 1  Min. Recessing Depth (mm): 150  Min. Recessing Depth (in): 5 $\frac{7}{1_6}$ Light Distribution: Adjustable / Downlight  Weight (kg): 0.64  Weight (lbs): 1.41  Fixture Finish: SSR / BKV / CWI / CRY / HAB / UFT / ITA / RUA / FTG / MYG /                                                                                                                                                                                                                                                                                                                                                                                                                                                                                                                                                                                                                                                                                                                                                                                                                                                                                                                                                                                                                                                                                                                                                                                                                                                                                                                                                                                                                                                                                                                                                                                                                                | Mounting Type: Trimless                         |
| PHYSICAL  Shape: Square  Length (mm): 106  Length (in): 4 $\frac{3}{1_{16}}$ Width (mm): 106  Width (in): 4 $\frac{3}{1_{16}}$ Height (mm): 134  Height (in): 5 $\frac{1}{1_4}$ Ceiling Thickness (mm): 10 / 12.5 / 15 / 25  Ceiling Thickness (in): 3/8 or 1/2 or 9/16 or 1  Min. Recessing Depth (mm): 150  Min. Recessing Depth (in): 5 $\frac{7}{1_6}$ Light Distribution: Adjustable / Downlight  Weight (kg): 0.64  Weight (lbs): 1.41  Fixture Finish: SSR / BKV / CWI / CRY / HAB / UFT / ITA / RUA / FTG / MYG /                                                                                                                                                                                                                                                                                                                                                                                                                                                                                                                                                                                                                                                                                                                                                                                                                                                                                                                                                                                                                                                                                                                                                                                                                                                                                                                                                                                                                                                                                                                                                                                                                                                        | Mounting Location: Ceiling                      |
| Shape: Square  Length (mm): 106  Length (in): $4\frac{3}{1_{16}}$ Width (mm): 106  Width (in): $4\frac{3}{1_{16}}$ Wight (in): $4\frac{3}{1_{16}}$ Height (mm): 134  Height (in): $5\frac{1}{4}$ Ceiling Thickness (mm): $10 / 12.5 / 15 / 25$ Ceiling Thickness (in): $3/8$ or $1/2$ or $9/16$ or $1$ Min. Recessing Depth (mm): $150$ Min. Recessing Depth (in): $5\frac{7}{8}$ Light Distribution: Adjustable / Downlight  Weight (kg): $0.64$ Weight (lbs): $1.41$ Fixture Finish: SSR / BKV / CWI / CRY / HAB / UFT / ITA / RUA / FTG / MYG /                                                                                                                                                                                                                                                                                                                                                                                                                                                                                                                                                                                                                                                                                                                                                                                                                                                                                                                                                                                                                                                                                                                                                                                                                                                                                                                                                                                                                                                                                                                                                                                                                               | Subcategory: Downlight                          |
| Length (mm): 106 Length (in): $4\frac{3}{1_{16}}$ Width (mm): 106 Width (in): $4\frac{3}{1_{16}}$ Height (in): $5\frac{3}{1_{4}}$ Ceiling Thickness (mm): $10 / 12.5 / 15 / 25$ Ceiling Thickness (in): $3/8$ or $1/2$ or $9/16$ or $1$ Min. Recessing Depth (mm): $150$ Min. Recessing Depth (in): $5\frac{7}{8}$ Light Distribution: Adjustable / Downlight Weight (kg): $0.64$ Weight (lbs): $1.41$ Fixture Finish: SSR / BKV / CWI / CRY / HAB / UFT / ITA / RUA / FTG / MYG /                                                                                                                                                                                                                                                                                                                                                                                                                                                                                                                                                                                                                                                                                                                                                                                                                                                                                                                                                                                                                                                                                                                                                                                                                                                                                                                                                                                                                                                                                                                                                                                                                                                                                               | PHYSICAL                                        |
| Length (in): $4\frac{3}{1_{16}}$ Width (mm): 106 Width (in): $4\frac{3}{1_{16}}$ Height (mm): 134 Height (in): $5\frac{1}{1_4}$ Ceiling Thickness (mm): $10 / 12.5 / 15 / 25$ Ceiling Thickness (in): $3/8$ or $1/2$ or $9/16$ or $1$ Min. Recessing Depth (mm): $150$ Min. Recessing Depth (in): $5\frac{7}{8}$ Light Distribution: Adjustable / Downlight Weight (kg): $0.64$ Weight (lbs): $1.41$ Fixture Finish: SSR / BKV / CWI / CRY / HAB / UFT / ITA / RUA / FTG / MYG /                                                                                                                                                                                                                                                                                                                                                                                                                                                                                                                                                                                                                                                                                                                                                                                                                                                                                                                                                                                                                                                                                                                                                                                                                                                                                                                                                                                                                                                                                                                                                                                                                                                                                                 | Shape: Square                                   |
| Width (mm): 106 Width (in): 4 $\frac{3}{16}$ Height (mm): 134 Height (in): 5 $\frac{1}{4}$ Ceilling Thickness (mm): 10 / 12.5 / 15 / 25 Ceilling Thickness (in): 3/8 or 1/2 or 9/16 or 1 Min. Recessing Depth (mm): 150 Min. Recessing Depth (in): 5 $\frac{7}{6}$ Light Distribution: Adjustable / Downlight Weight (kg): 0.64 Weight (lbs): 1.41 Fixture Finish: SSR / BKV / CWI / CRY / HAB / UFT / ITA / RUA / FTG / MYG /                                                                                                                                                                                                                                                                                                                                                                                                                                                                                                                                                                                                                                                                                                                                                                                                                                                                                                                                                                                                                                                                                                                                                                                                                                                                                                                                                                                                                                                                                                                                                                                                                                                                                                                                                   | Length (mm): 106                                |
| Width (in): $4\frac{3}{1_{16}}$ Height (mm): 134 Height (in): $5\frac{1}{4}$ Ceilling Thickness (mm): $10 / 12.5 / 15 / 25$ Ceilling Thickness (in): $3/8$ or $1/2$ or $9/16$ or $1$ Min. Recessing Depth (mm): $150$ Min. Recessing Depth (in): $5\frac{7}{6}$ Light Distribution: Adjustable / Downlight Weight (kg): $0.64$ Weight (lbs): $1.41$ Fixture Finish: SSR / BKV / CWI / CRY / HAB / UFT / ITA / RUA / FTG / MYG /                                                                                                                                                                                                                                                                                                                                                                                                                                                                                                                                                                                                                                                                                                                                                                                                                                                                                                                                                                                                                                                                                                                                                                                                                                                                                                                                                                                                                                                                                                                                                                                                                                                                                                                                                  | Length (in): 4 <sup>3</sup> / <sub>16</sub>     |
| Height (mm): 134 Height (in): $5\frac{1}{4}$ Ceiling Thickness (mm): $10 / 12.5 / 15 / 25$ Ceiling Thickness (in): $3/8$ or $1/2$ or $9/16$ or $1$ Min. Recessing Depth (mm): $150$ Min. Recessing Depth (in): $5\frac{7}{8}$ Light Distribution: Adjustable / Downlight Weight (kg): $0.64$ Weight (lbs): $1.41$ Fixture Finish: SSR / BKV / CWI / CRY / HAB / UFT / ITA / RUA / FTG / MYG /                                                                                                                                                                                                                                                                                                                                                                                                                                                                                                                                                                                                                                                                                                                                                                                                                                                                                                                                                                                                                                                                                                                                                                                                                                                                                                                                                                                                                                                                                                                                                                                                                                                                                                                                                                                    | Width (mm): 106                                 |
| $\label{eq:height (in): 5 \frac{1}{4}} \\ \text{Ceiling Thickness (mm): } 10 / 12.5 / 15 / 25 \\ \text{Ceiling Thickness (in): } 3/8 \text{ or } 1/2 \text{ or } 9/16 \text{ or } 1 \\ \text{Min. Recessing Depth (mm): } 150 \\ \text{Min. Recessing Depth (in): } 5 \frac{7}{8} \\ \text{Light Distribution: Adjustable / Downlight} \\ \text{Weight (kg): } 0.64 \\ \text{Weight (lbs): } 1.41 \\ \text{Fixture Finish: } SSR / BKV / CWI / CRY / HAB / UFT / ITA / RUA / FTG / MYG / MY$ | Nidth (in): 4 ½                                 |
| Ceiling Thickness (mm): 10 / 12.5 / 15 / 25 Ceiling Thickness (in): 3/8 or 1/2 or 9/16 or 1 Min. Recessing Depth (mm): 150 Min. Recessing Depth (in): 5 1/8 Light Distribution: Adjustable / Downlight Weight (kg): 0.64 Weight (lbs): 1.41 Fixture Finish: SSR / BKV / CWI / CRY / HAB / UFT / ITA / RUA / FTG / MYG /                                                                                                                                                                                                                                                                                                                                                                                                                                                                                                                                                                                                                                                                                                                                                                                                                                                                                                                                                                                                                                                                                                                                                                                                                                                                                                                                                                                                                                                                                                                                                                                                                                                                                                                                                                                                                                                          | Height (mm): 134                                |
| Ceiling Thickness (in): 3/8 or 1/2 or 9/16 or 1  Min. Recessing Depth (mm): 150  Min. Recessing Depth (in): 5 1/8  Light Distribution: Adjustable / Downlight  Weight (kg): 0.64  Weight (lbs): 1.41  Fixture Finish: SSR / BKV / CWI / CRY / HAB / UFT / ITA / RUA / FTG / MYG /                                                                                                                                                                                                                                                                                                                                                                                                                                                                                                                                                                                                                                                                                                                                                                                                                                                                                                                                                                                                                                                                                                                                                                                                                                                                                                                                                                                                                                                                                                                                                                                                                                                                                                                                                                                                                                                                                                | Height (in): 5 ½                                |
| Min. Recessing Depth (mm): 150  Min. Recessing Depth (in): 5 1/8  Light Distribution: Adjustable / Downlight  Weight (kg): 0.64  Weight (lbs): 1.41  Fixture Finish: SSR / BKV / CWI / CRY / HAB / UFT / ITA / RUA / FTG / MYG /                                                                                                                                                                                                                                                                                                                                                                                                                                                                                                                                                                                                                                                                                                                                                                                                                                                                                                                                                                                                                                                                                                                                                                                                                                                                                                                                                                                                                                                                                                                                                                                                                                                                                                                                                                                                                                                                                                                                                 | Ceiling Thickness (mm): 10 / 12.5 / 15 / 25     |
| Min. Recessing Depth (in): 5 \(^1/6\) Light Distribution: Adjustable / Downlight Weight (kg): 0.64 Weight (lbs): 1.41 Fixture Finish: SSR / BKV / CWI / CRY / HAB / UFT / ITA / RUA / FTG / MYG /                                                                                                                                                                                                                                                                                                                                                                                                                                                                                                                                                                                                                                                                                                                                                                                                                                                                                                                                                                                                                                                                                                                                                                                                                                                                                                                                                                                                                                                                                                                                                                                                                                                                                                                                                                                                                                                                                                                                                                                | Ceiling Thickness (in): 3/8 or 1/2 or 9/16 or 1 |
| Light Distribution: Adjustable / Downlight Weight (kg): 0.64 Weight (lbs): 1.41 Fixture Finish: SSR / BKV / CWI / CRY / HAB / UFT / ITA / RUA / FTG / MYG /                                                                                                                                                                                                                                                                                                                                                                                                                                                                                                                                                                                                                                                                                                                                                                                                                                                                                                                                                                                                                                                                                                                                                                                                                                                                                                                                                                                                                                                                                                                                                                                                                                                                                                                                                                                                                                                                                                                                                                                                                      | Min. Recessing Depth (mm): 150                  |
| Weight (kg): 0.64 Weight (lbs): 1.41 Fixture Finish: SSR / BKV / CWI / CRY / HAB / UFT / ITA / RUA / FTG / MYG /                                                                                                                                                                                                                                                                                                                                                                                                                                                                                                                                                                                                                                                                                                                                                                                                                                                                                                                                                                                                                                                                                                                                                                                                                                                                                                                                                                                                                                                                                                                                                                                                                                                                                                                                                                                                                                                                                                                                                                                                                                                                 | Min. Recessing Depth (in): 5 1/8                |
| Weight (lbs): 1.41 Fixture Finish: SSR / BKV / CWI / CRY / HAB / UFT / ITA / RUA / FTG / MYG /                                                                                                                                                                                                                                                                                                                                                                                                                                                                                                                                                                                                                                                                                                                                                                                                                                                                                                                                                                                                                                                                                                                                                                                                                                                                                                                                                                                                                                                                                                                                                                                                                                                                                                                                                                                                                                                                                                                                                                                                                                                                                   | Light Distribution: Adjustable / Downlight      |
| Fixture Finish: SSR / BKV / CWI / CRY / HAB / UFT / ITA / RUA / FTG / MYG /                                                                                                                                                                                                                                                                                                                                                                                                                                                                                                                                                                                                                                                                                                                                                                                                                                                                                                                                                                                                                                                                                                                                                                                                                                                                                                                                                                                                                                                                                                                                                                                                                                                                                                                                                                                                                                                                                                                                                                                                                                                                                                      | Neight (kg): 0.64                               |
|                                                                                                                                                                                                                                                                                                                                                                                                                                                                                                                                                                                                                                                                                                                                                                                                                                                                                                                                                                                                                                                                                                                                                                                                                                                                                                                                                                                                                                                                                                                                                                                                                                                                                                                                                                                                                                                                                                                                                                                                                                                                                                                                                                                  | Neight (lbs): 1.41                              |
|                                                                                                                                                                                                                                                                                                                                                                                                                                                                                                                                                                                                                                                                                                                                                                                                                                                                                                                                                                                                                                                                                                                                                                                                                                                                                                                                                                                                                                                                                                                                                                                                                                                                                                                                                                                                                                                                                                                                                                                                                                                                                                                                                                                  |                                                 |

| Cut-out Measurements: 120mm / 4 3/4" x 120mm / 4 3/4" |
|-------------------------------------------------------|
| Upon Request: Unique Ceiling Thickness                |
| ELECTRICAL                                            |
| Lamp Type: LED (Zhaga Standard)                       |
| Input Wattage (W): 16.5                               |
| Total Output Wattage (W): 14.7                        |
| Dimming: Dali Dimming                                 |
| Driver Included: No                                   |
| Driver Location: Recessed Housing                     |
| Driver Type: Constant Current - 120Vac                |
| Driver Class: Class 2                                 |
| Housing: See Components                               |
| Input Voltage (V): 120                                |
| Constant Current (MA): 350                            |
| LED                                                   |
| Number of LEDs: 1                                     |
| May Delivered Lumen (Im), 770                         |

| Reflector°: 20 / 40 / 60                 |  |
|------------------------------------------|--|
| Adjustability: Rotational 355°; Tilt 30° |  |
| Upon Request: Special Beam Angles        |  |