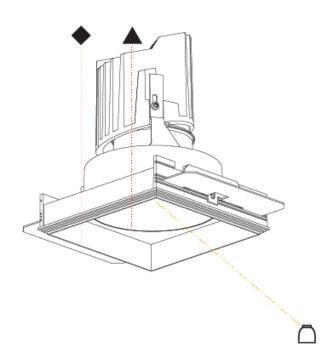

# **BIONIQ SQUARE ADJUSTABLE TRIMLESS**

| A35530      | -        | -        | -       | -         |
|-------------|----------|----------|---------|-----------|
| base number | Finishes | Finishes | Ceiling | Reflector |

# **BIONIQ SQUARE ADJUSTABLE COMFORT**

**TRIMLESS** 

| A35531-     | •                     | -                      | -                    | -                    | -         |
|-------------|-----------------------|------------------------|----------------------|----------------------|-----------|
| base number | Finishes<br>(Diamond) | Finishes<br>(Triangle) | Finishes<br>(Circle) | Ceiling<br>Thickness | Reflector |