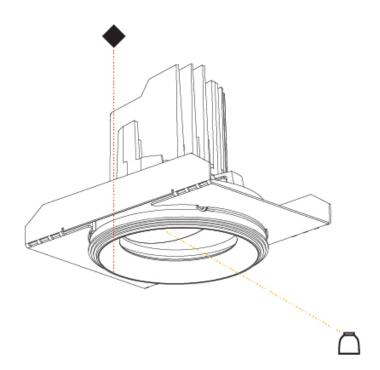

Fixture Material: Aluminum Die Cast Cut-out Measurements: ⊠111mm/4 3/8" Upon Request: Unique Ceiling Thickness

| ELECTRICAL                             |
|----------------------------------------|
| Lamp Type: LED (Zhaga Standard)        |
| Input Wattage (W): 16.5                |
| Total Output Wattage (W): 14.7         |
| Dimming: Dali Dimming                  |
| Driver Location: Recessed Housing      |
| Driver Type: Constant Current - 120Vac |
| Driver Class: Class 2                  |
| Housing: See Components                |
| Input Voltage (V): 120                 |
| Constant Current (MA): 350             |

Fixture Material: Aluminum Die Cast

Cut-out Measurements: 

□ 111mm / 4 3/8"

Upon Request: Unique Ceiling Thickness