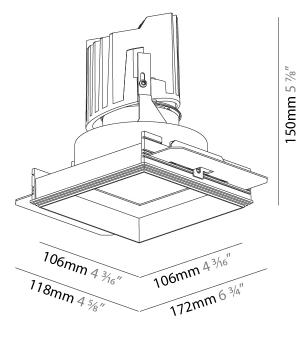

# **BIONIQ SQUARE DEEP TRIMLESS**

| A35532      | •        | -                      | -       | -         |
|-------------|----------|------------------------|---------|-----------|
| base number | Finishes | Finishes<br>(Triangle) | Ceiling | Reflector |

#### **GENERAL**

| Series: Bioniq                |  |
|-------------------------------|--|
| Subseries: Bioniq Square Deep |  |
| Brand: Prolicht               |  |
| Division: Architectural       |  |
| Mounting Type: Trimless       |  |
| Mounting Location: Ceiling    |  |
| Subcategory: Downlight        |  |

| Mounting Type: Trimless                                                     |
|-----------------------------------------------------------------------------|
| Mounting Location: Ceiling                                                  |
| Subcategory: Downlight                                                      |
| PHYSICAL                                                                    |
| Diameter (mm): 95                                                           |
| Diameter (in): 3 <sup>3</sup> / <sub>4</sub>                                |
| Length (mm): 106                                                            |
| Length (in): 4 <sup>3</sup> / <sub>16</sub>                                 |
| Width (mm): 106                                                             |
| Width (in): 4 <sup>3</sup> / <sub>16</sub>                                  |
| Height (mm): 150                                                            |
| Height (in): 5 1/8                                                          |
| Ceiling Thickness (mm): 10 / 12.5 / 15 / 25                                 |
| Ceiling Thickness (in): 3/8 or 1/2 or 9/16 or 1                             |
| Min. Recessing Depth (mm): 170                                              |
| Min. Recessing Depth (in): 6 11/16                                          |
| Light Distribution: Downlight                                               |
| Weight (kg): 0.688                                                          |
| Weight (lbs): 1.52                                                          |
| Fixture Finish: SSR / BKV / CWI / CRY / HAB / UFT / ITA / RUA / FTG / MYG / |

LOD / PUS / FRO / FUP / KIA / POP / BLS / SPG / MEY / GOH / GUM / CHC /
COM / ABZ / JAG / OBR / MOS / ROR

Fixture Material: Aluminum Die Cast

Cut-out Measurements: 120mm / 4 3/4" x 120mm / 4 3/4"

Upon Request: Unique Ceiling Thickness