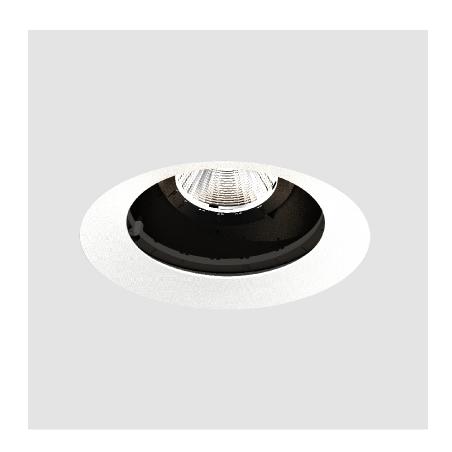

#### **GENERAL**

| Series: Bioniq                     |  |
|------------------------------------|--|
| Subseries: Bioniq Round Adjustable |  |
| Brand: Prolicht                    |  |
| Division: Architectural            |  |
| Mounting Type: Trimless            |  |
| Mounting Location: Ceiling         |  |
| Subcategory: Downlight             |  |

| Subcategory: Downlight                          |
|-------------------------------------------------|
| PHYSICAL                                        |
| Shape: Round                                    |
| Diameter (mm): 107                              |
| Diameter (in): 4 ½                              |
| Height (mm): 112                                |
| Height (in): 4 $\frac{7}{16}$                   |
| Ceiling Thickness (mm): 10 / 12.5 / 15 / 25     |
| Ceiling Thickness (in): 3/8 or 1/2 or 9/16 or 1 |
| Min. Recessing Depth (mm): 130                  |
| Min. Recessing Depth (in): 5 1/8                |
| Light Distribution: Adjustable / Downlight      |
| Weight (kg): 0.583                              |
| Weight (lhc): 1.28                              |