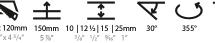

| Mounting Location: Ceiling                      |
|-------------------------------------------------|
| Subcategory: Downlight                          |
| PHYSICAL                                        |
| Shape: Square                                   |
| Length (mm): 106                                |
| Length (in): $4\frac{3}{16}$                    |
| Width (mm): 106                                 |
| Width (in): 4 <sup>3</sup> / <sub>16</sub>      |
| Height (mm): 134                                |
| Height (in): 5 1/4                              |
| Ceiling Thickness (mm): 10 / 12.5 / 15 / 25     |
| Ceiling Thickness (in): 3/8 or 1/2 or 9/16 or 1 |
| Min. Recessing Depth (mm): 150                  |
| Min. Recessing Depth (in): 5 1/8                |
| Light Distribution: Adjustable / Downlight      |
| Weight (kg): 0.704                              |
| Weight (lbs): 1.55                              |
|                                                 |

Cut-out Measurements: 120mm / 4 3/4" x 120mm / 4 3/4"

Upon Request: Unique Ceiling Thickness

### OPTICAL

Reflector°: 20 / 40 / 60

Adjustability: Rotational 355°; Tilt 30° Upon Request: Special Beam Angles

RATINGS AND CERTIFICATIONS 382, F416-247-9319, www.zaneen.com

| PROJECT   |  |  |
|-----------|--|--|
| TYPE      |  |  |
| SPECIFIER |  |  |
| QUANTITY  |  |  |
| DATE      |  |  |