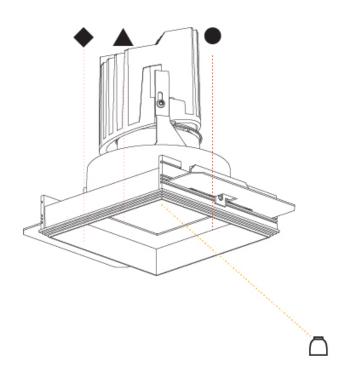

# **BIONIQ SQUARE ADJUSTABLE TRIMLESS**

| A35530      | -        | -        | -       | -         |
|-------------|----------|----------|---------|-----------|
| base number | Finishes | Finishes | Ceiling | Reflector |

### **GENERAL**

| Series: Bioniq                      |  |
|-------------------------------------|--|
| Subseries: Bioniq Square Adjustable |  |
| Brand: Prolicht                     |  |
| Division: Architectural             |  |
| Mounting Type: Trimless             |  |
| Mounting Location: Ceiling          |  |
| Subcategory: Downlight              |  |

| Mounting Type: Trimless  Mounting Location: Ceiling Subcategory: Downlight  PHYSICAL  Shape: Square  Length (mm): 106  Length (in): 4 $\frac{3}{16}$ Width (mm): 106  Width (in): 4 $\frac{7}{16}$ Height (mm): 134  Height (in): 5 $\frac{1}{4}$ Ceiling Thickness (mm): 10 / 12.5 / 15 / 25  Ceiling Thickness (in): 3/8 or 1/2 or 9/16 or 1  Min. Recessing Depth (mm): 150  Min. Recessing Depth (in): 5 $\frac{7}{6}$ Light Distribution: Adjustable / Downlight  Weight (kg): 0.64  Weight (lbs): 1.41  Fixture Finish: SSR / BKV / CWI / CRY / HAB / UFT / ITA / RUA / FTG / MYG / LOD / PUS / FRO / FUP / KIA / POP / BLS / SPG / MEY / GOH / GUM / CHC /                                                                                                                                                                                                                                                                                                                                                                                                                                                                                                                                                                                                                                                                                                                                                                                                                                                                                                                                                                                                                                                                                                                                                                                                                                                                                                                                                                                                                                                                                                                |                                                 |
|----------------------------------------------------------------------------------------------------------------------------------------------------------------------------------------------------------------------------------------------------------------------------------------------------------------------------------------------------------------------------------------------------------------------------------------------------------------------------------------------------------------------------------------------------------------------------------------------------------------------------------------------------------------------------------------------------------------------------------------------------------------------------------------------------------------------------------------------------------------------------------------------------------------------------------------------------------------------------------------------------------------------------------------------------------------------------------------------------------------------------------------------------------------------------------------------------------------------------------------------------------------------------------------------------------------------------------------------------------------------------------------------------------------------------------------------------------------------------------------------------------------------------------------------------------------------------------------------------------------------------------------------------------------------------------------------------------------------------------------------------------------------------------------------------------------------------------------------------------------------------------------------------------------------------------------------------------------------------------------------------------------------------------------------------------------------------------------------------------------------------------------------------------------------------------|-------------------------------------------------|
| Subcategory: Downlight  PHYSICAL  Shape: Square  Length (mm): 106  Length (in): 4 $\frac{3}{1_{16}}$ Width (mm): 106  Width (in): 4 $\frac{3}{1_{16}}$ Height (mm): 134  Height (in): 5 $\frac{1}{1_4}$ Ceiling Thickness (mm): 10 / 12.5 / 15 / 25  Ceiling Thickness (in): 3/8 or 1/2 or 9/16 or 1  Min. Recessing Depth (mm): 150  Min. Recessing Depth (in): 5 $\frac{7}{1_6}$ Light Distribution: Adjustable / Downlight  Weight (kg): 0.64  Weight (lbs): 1.41  Fixture Finish: SSR / BKV / CWI / CRY / HAB / UFT / ITA / RUA / FTG / MYG /                                                                                                                                                                                                                                                                                                                                                                                                                                                                                                                                                                                                                                                                                                                                                                                                                                                                                                                                                                                                                                                                                                                                                                                                                                                                                                                                                                                                                                                                                                                                                                                                                                | Mounting Type: Trimless                         |
| PHYSICAL  Shape: Square  Length (mm): 106  Length (in): 4 $\frac{3}{1_{16}}$ Width (mm): 106  Width (in): 4 $\frac{3}{1_{16}}$ Height (mm): 134  Height (in): 5 $\frac{1}{1_4}$ Ceiling Thickness (mm): 10 / 12.5 / 15 / 25  Ceiling Thickness (in): 3/8 or 1/2 or 9/16 or 1  Min. Recessing Depth (mm): 150  Min. Recessing Depth (in): 5 $\frac{7}{1_6}$ Light Distribution: Adjustable / Downlight  Weight (kg): 0.64  Weight (lbs): 1.41  Fixture Finish: SSR / BKV / CWI / CRY / HAB / UFT / ITA / RUA / FTG / MYG /                                                                                                                                                                                                                                                                                                                                                                                                                                                                                                                                                                                                                                                                                                                                                                                                                                                                                                                                                                                                                                                                                                                                                                                                                                                                                                                                                                                                                                                                                                                                                                                                                                                        | Mounting Location: Ceiling                      |
| Shape: Square  Length (mm): 106  Length (in): $4\frac{3}{1_{16}}$ Width (mm): 106  Width (in): $4\frac{3}{1_{16}}$ Wight (in): $4\frac{3}{1_{16}}$ Height (mm): 134  Height (in): $5\frac{1}{4}$ Ceiling Thickness (mm): $10 / 12.5 / 15 / 25$ Ceiling Thickness (in): $3/8$ or $1/2$ or $9/16$ or $1$ Min. Recessing Depth (mm): $150$ Min. Recessing Depth (in): $5\frac{7}{8}$ Light Distribution: Adjustable / Downlight  Weight (kg): $0.64$ Weight (lbs): $1.41$ Fixture Finish: SSR / BKV / CWI / CRY / HAB / UFT / ITA / RUA / FTG / MYG /                                                                                                                                                                                                                                                                                                                                                                                                                                                                                                                                                                                                                                                                                                                                                                                                                                                                                                                                                                                                                                                                                                                                                                                                                                                                                                                                                                                                                                                                                                                                                                                                                               | Subcategory: Downlight                          |
| Length (mm): 106 Length (in): $4\frac{3}{1_{16}}$ Width (mm): 106 Width (in): $4\frac{3}{1_{16}}$ Height (in): $5\frac{3}{1_{4}}$ Ceiling Thickness (mm): $10 / 12.5 / 15 / 25$ Ceiling Thickness (in): $3/8$ or $1/2$ or $9/16$ or $1$ Min. Recessing Depth (mm): $150$ Min. Recessing Depth (in): $5\frac{7}{8}$ Light Distribution: Adjustable / Downlight Weight (kg): $0.64$ Weight (lbs): $1.41$ Fixture Finish: SSR / BKV / CWI / CRY / HAB / UFT / ITA / RUA / FTG / MYG /                                                                                                                                                                                                                                                                                                                                                                                                                                                                                                                                                                                                                                                                                                                                                                                                                                                                                                                                                                                                                                                                                                                                                                                                                                                                                                                                                                                                                                                                                                                                                                                                                                                                                               | PHYSICAL                                        |
| Length (in): $4\frac{3}{1_{16}}$ Width (mm): 106 Width (in): $4\frac{3}{1_{16}}$ Height (mm): 134 Height (in): $5\frac{1}{1_4}$ Ceiling Thickness (mm): $10 / 12.5 / 15 / 25$ Ceiling Thickness (in): $3/8$ or $1/2$ or $9/16$ or $1$ Min. Recessing Depth (mm): $150$ Min. Recessing Depth (in): $5\frac{7}{8}$ Light Distribution: Adjustable / Downlight Weight (kg): $0.64$ Weight (lbs): $1.41$ Fixture Finish: SSR / BKV / CWI / CRY / HAB / UFT / ITA / RUA / FTG / MYG /                                                                                                                                                                                                                                                                                                                                                                                                                                                                                                                                                                                                                                                                                                                                                                                                                                                                                                                                                                                                                                                                                                                                                                                                                                                                                                                                                                                                                                                                                                                                                                                                                                                                                                 | Shape: Square                                   |
| Width (mm): 106 Width (in): 4 $\frac{3}{16}$ Height (mm): 134 Height (in): 5 $\frac{1}{4}$ Ceilling Thickness (mm): 10 / 12.5 / 15 / 25 Ceilling Thickness (in): 3/8 or 1/2 or 9/16 or 1 Min. Recessing Depth (mm): 150 Min. Recessing Depth (in): 5 $\frac{7}{6}$ Light Distribution: Adjustable / Downlight Weight (kg): 0.64 Weight (lbs): 1.41 Fixture Finish: SSR / BKV / CWI / CRY / HAB / UFT / ITA / RUA / FTG / MYG /                                                                                                                                                                                                                                                                                                                                                                                                                                                                                                                                                                                                                                                                                                                                                                                                                                                                                                                                                                                                                                                                                                                                                                                                                                                                                                                                                                                                                                                                                                                                                                                                                                                                                                                                                   | Length (mm): 106                                |
| Width (in): $4\frac{3}{1_{16}}$ Height (mm): 134 Height (in): $5\frac{1}{4}$ Ceilling Thickness (mm): $10 / 12.5 / 15 / 25$ Ceilling Thickness (in): $3/8$ or $1/2$ or $9/16$ or $1$ Min. Recessing Depth (mm): $150$ Min. Recessing Depth (in): $5\frac{7}{6}$ Light Distribution: Adjustable / Downlight Weight (kg): $0.64$ Weight (lbs): $1.41$ Fixture Finish: SSR / BKV / CWI / CRY / HAB / UFT / ITA / RUA / FTG / MYG /                                                                                                                                                                                                                                                                                                                                                                                                                                                                                                                                                                                                                                                                                                                                                                                                                                                                                                                                                                                                                                                                                                                                                                                                                                                                                                                                                                                                                                                                                                                                                                                                                                                                                                                                                  | Length (in): 4 <sup>3</sup> / <sub>16</sub>     |
| Height (mm): 134 Height (in): $5\frac{1}{4}$ Ceiling Thickness (mm): $10 / 12.5 / 15 / 25$ Ceiling Thickness (in): $3/8$ or $1/2$ or $9/16$ or $1$ Min. Recessing Depth (mm): $150$ Min. Recessing Depth (in): $5\frac{7}{8}$ Light Distribution: Adjustable / Downlight Weight (kg): $0.64$ Weight (lbs): $1.41$ Fixture Finish: SSR / BKV / CWI / CRY / HAB / UFT / ITA / RUA / FTG / MYG /                                                                                                                                                                                                                                                                                                                                                                                                                                                                                                                                                                                                                                                                                                                                                                                                                                                                                                                                                                                                                                                                                                                                                                                                                                                                                                                                                                                                                                                                                                                                                                                                                                                                                                                                                                                    | Width (mm): 106                                 |
| $\label{eq:height (in): 5 \frac{1}{4}} \\ \text{Ceiling Thickness (mm): } 10 / 12.5 / 15 / 25 \\ \text{Ceiling Thickness (in): } 3/8 \text{ or } 1/2 \text{ or } 9/16 \text{ or } 1 \\ \text{Min. Recessing Depth (mm): } 150 \\ \text{Min. Recessing Depth (in): } 5 \frac{7}{8} \\ \text{Light Distribution: Adjustable / Downlight} \\ \text{Weight (kg): } 0.64 \\ \text{Weight (lbs): } 1.41 \\ \text{Fixture Finish: } SSR / BKV / CWI / CRY / HAB / UFT / ITA / RUA / FTG / MYG / MY$ | Nidth (in): 4 ½                                 |
| Ceiling Thickness (mm): 10 / 12.5 / 15 / 25 Ceiling Thickness (in): 3/8 or 1/2 or 9/16 or 1 Min. Recessing Depth (mm): 150 Min. Recessing Depth (in): 5 1/8 Light Distribution: Adjustable / Downlight Weight (kg): 0.64 Weight (lbs): 1.41 Fixture Finish: SSR / BKV / CWI / CRY / HAB / UFT / ITA / RUA / FTG / MYG /                                                                                                                                                                                                                                                                                                                                                                                                                                                                                                                                                                                                                                                                                                                                                                                                                                                                                                                                                                                                                                                                                                                                                                                                                                                                                                                                                                                                                                                                                                                                                                                                                                                                                                                                                                                                                                                          | Height (mm): 134                                |
| Ceiling Thickness (in): 3/8 or 1/2 or 9/16 or 1  Min. Recessing Depth (mm): 150  Min. Recessing Depth (in): 5 1/8  Light Distribution: Adjustable / Downlight  Weight (kg): 0.64  Weight (lbs): 1.41  Fixture Finish: SSR / BKV / CWI / CRY / HAB / UFT / ITA / RUA / FTG / MYG /                                                                                                                                                                                                                                                                                                                                                                                                                                                                                                                                                                                                                                                                                                                                                                                                                                                                                                                                                                                                                                                                                                                                                                                                                                                                                                                                                                                                                                                                                                                                                                                                                                                                                                                                                                                                                                                                                                | Height (in): 5 ½                                |
| Min. Recessing Depth (mm): 150  Min. Recessing Depth (in): 5 1/8  Light Distribution: Adjustable / Downlight  Weight (kg): 0.64  Weight (lbs): 1.41  Fixture Finish: SSR / BKV / CWI / CRY / HAB / UFT / ITA / RUA / FTG / MYG /                                                                                                                                                                                                                                                                                                                                                                                                                                                                                                                                                                                                                                                                                                                                                                                                                                                                                                                                                                                                                                                                                                                                                                                                                                                                                                                                                                                                                                                                                                                                                                                                                                                                                                                                                                                                                                                                                                                                                 | Ceiling Thickness (mm): 10 / 12.5 / 15 / 25     |
| Min. Recessing Depth (in): 5 \(^1/6\) Light Distribution: Adjustable / Downlight Weight (kg): 0.64 Weight (lbs): 1.41 Fixture Finish: SSR / BKV / CWI / CRY / HAB / UFT / ITA / RUA / FTG / MYG /                                                                                                                                                                                                                                                                                                                                                                                                                                                                                                                                                                                                                                                                                                                                                                                                                                                                                                                                                                                                                                                                                                                                                                                                                                                                                                                                                                                                                                                                                                                                                                                                                                                                                                                                                                                                                                                                                                                                                                                | Ceiling Thickness (in): 3/8 or 1/2 or 9/16 or 1 |
| Light Distribution: Adjustable / Downlight Weight (kg): 0.64 Weight (lbs): 1.41 Fixture Finish: SSR / BKV / CWI / CRY / HAB / UFT / ITA / RUA / FTG / MYG /                                                                                                                                                                                                                                                                                                                                                                                                                                                                                                                                                                                                                                                                                                                                                                                                                                                                                                                                                                                                                                                                                                                                                                                                                                                                                                                                                                                                                                                                                                                                                                                                                                                                                                                                                                                                                                                                                                                                                                                                                      | Min. Recessing Depth (mm): 150                  |
| Weight (kg): 0.64 Weight (lbs): 1.41 Fixture Finish: SSR / BKV / CWI / CRY / HAB / UFT / ITA / RUA / FTG / MYG /                                                                                                                                                                                                                                                                                                                                                                                                                                                                                                                                                                                                                                                                                                                                                                                                                                                                                                                                                                                                                                                                                                                                                                                                                                                                                                                                                                                                                                                                                                                                                                                                                                                                                                                                                                                                                                                                                                                                                                                                                                                                 | Min. Recessing Depth (in): 5 1/8                |
| Weight (lbs): 1.41 Fixture Finish: SSR / BKV / CWI / CRY / HAB / UFT / ITA / RUA / FTG / MYG /                                                                                                                                                                                                                                                                                                                                                                                                                                                                                                                                                                                                                                                                                                                                                                                                                                                                                                                                                                                                                                                                                                                                                                                                                                                                                                                                                                                                                                                                                                                                                                                                                                                                                                                                                                                                                                                                                                                                                                                                                                                                                   | Light Distribution: Adjustable / Downlight      |
| Fixture Finish: SSR / BKV / CWI / CRY / HAB / UFT / ITA / RUA / FTG / MYG /                                                                                                                                                                                                                                                                                                                                                                                                                                                                                                                                                                                                                                                                                                                                                                                                                                                                                                                                                                                                                                                                                                                                                                                                                                                                                                                                                                                                                                                                                                                                                                                                                                                                                                                                                                                                                                                                                                                                                                                                                                                                                                      | Neight (kg): 0.64                               |
|                                                                                                                                                                                                                                                                                                                                                                                                                                                                                                                                                                                                                                                                                                                                                                                                                                                                                                                                                                                                                                                                                                                                                                                                                                                                                                                                                                                                                                                                                                                                                                                                                                                                                                                                                                                                                                                                                                                                                                                                                                                                                                                                                                                  | Neight (lbs): 1.41                              |
|                                                                                                                                                                                                                                                                                                                                                                                                                                                                                                                                                                                                                                                                                                                                                                                                                                                                                                                                                                                                                                                                                                                                                                                                                                                                                                                                                                                                                                                                                                                                                                                                                                                                                                                                                                                                                                                                                                                                                                                                                                                                                                                                                                                  |                                                 |

| Cut-out Measurements: 120mm / 4 3/4" x 120mm / 4 3/4" |
|-------------------------------------------------------|
| Upon Request: Unique Ceiling Thickness                |
| ELECTRICAL                                            |
| Lamp Type: LED (Zhaga Standard)                       |
| Input Wattage (W): 16.5                               |
| Total Output Wattage (W): 14.7                        |
| Dimming: Dali Dimming                                 |
| Driver Included: No                                   |
| Driver Location: Recessed Housing                     |
| Driver Type: Constant Current - 120Vac                |
| Driver Class: Class 2                                 |
| Housing: See Components                               |
| Input Voltage (V): 120                                |
| Constant Current (MA): 350                            |
| LED                                                   |
| Number of LEDs: 1                                     |
| May Delivered Lumen (Im), 770                         |